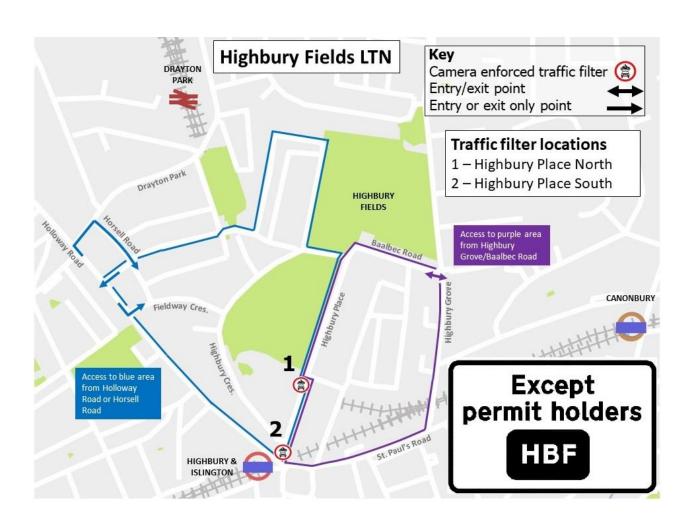

## **Properties in the Highbury Fields LTN**

Blue Badge holders who live at the following addresses with a vehicle registered to this address are eligible for an **HBF** permit. This will allow a vehicle to pass through traffic filters displaying a plate which reads: 'Except permit holders HBF'.

The location of these filters and an image of the plate are shown on the map at the end of this document.

| Street                | Properties                                               |
|-----------------------|----------------------------------------------------------|
| Arvon Road            | 1 - 17 (odd only) and 2 - 6 (even only)                  |
| Assata Mews           | All                                                      |
| Baalbec Road          | All                                                      |
| Battledean Road       | All                                                      |
| Calabria Road         | All                                                      |
| Corsica Street        | All                                                      |
| Fergus Road           | All                                                      |
| Fieldway Crescent     | All                                                      |
| Framfield Road        | All                                                      |
| Gallia Road           | All                                                      |
| Highbury Corner       | 2 - 32 (even only)                                       |
| Highbury Crescent     | All                                                      |
| Highbury Grove        | 1 - 151 (odd only)                                       |
| Highbury Place        | All                                                      |
| Highbury Terrace      | All                                                      |
| Highbury Terrace Mews | All                                                      |
| Holloway Road         | 2 - 96 (even only)                                       |
| Horsell Road          | 1 - 17 (odd only) and 2 - 20 (even only)                 |
| Liberia Road          | All                                                      |
| Melgund Road          | All                                                      |
| The Precinct          | All                                                      |
| Robinswood Mews       | All                                                      |
| Ronalds Road          | 1 - 11 (odd only), 2 - 8 (even only), 70 (only), 71 - 89 |
|                       | (odd only), Crescent Mansions                            |
| St Paul's Road        | 222 - 322 (even only)                                    |