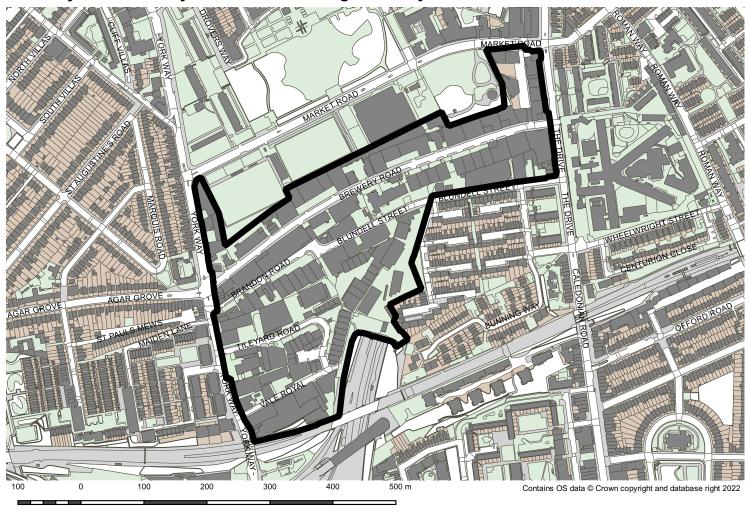

### 6. Vale Royal and Brewery Road LSIS

- Boundary to the Vale Royal and Brewery Road LSIS updated for effectiveness taking exclude residential sites at the edge of the area as set out in note LBI18.
- Refer to modification SDMP09 in the Strategic and Development Policies main modifications.

### Vale Royal and Brewery Road LSIS - Existing boundary