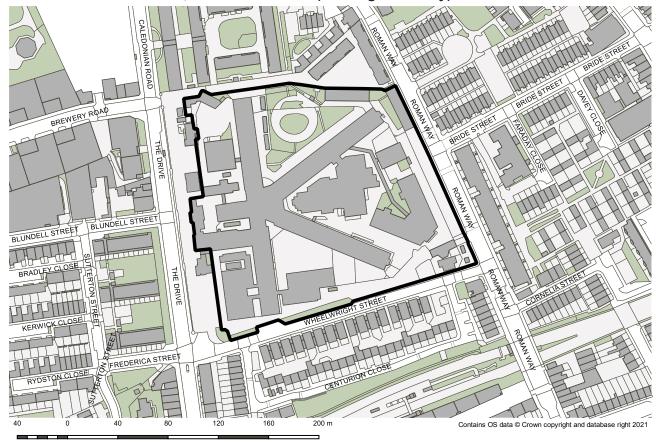

### 6. Vale Royal and Brewery Road LSIS

- Boundary to the Vale Royal and Brewery Road LSIS updated for effectiveness taking exclude residential sites at the edge of the area as set out in note LBI18.
- Refer to modification SDMP09 in the Strategic and Development Policies main modifications.

### Vale Royal and Brewery Road LSIS - Existing boundary