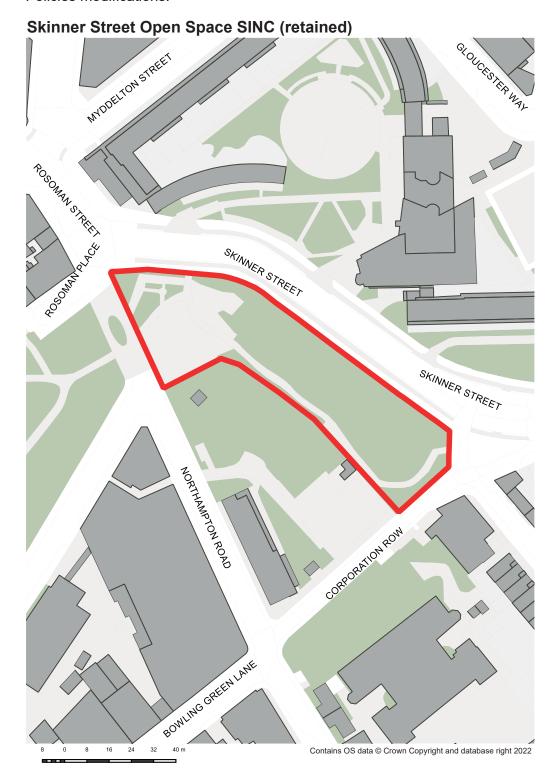

#### **Skinner Street Open Space SINC**

Skinner Street Open Space is a Local SINC identified in the existing Local Plan and Policies Map. Due to a database error this space was omitted from the Regulation 19 Policies Map. The SINC is not proposed to be de-designated and no change of status was proposed in the Islington Sites of Importance for Nature Conservation (SINC) Review (EB8 in the Examination Library).