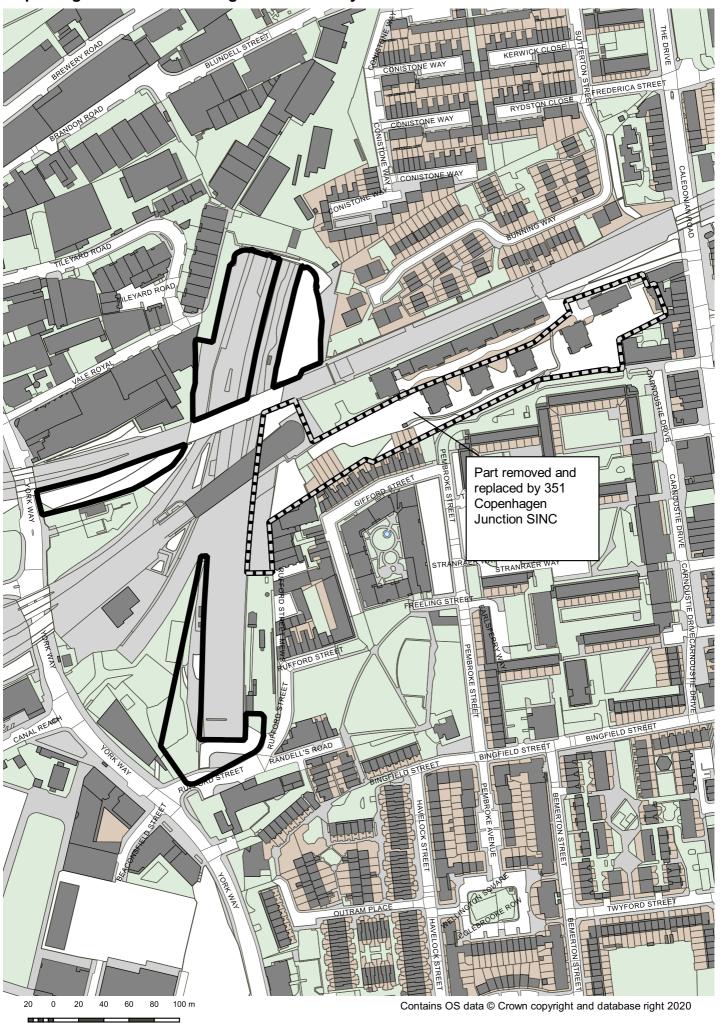

#### 351 Caledonian Road

- 2.1 The SINC boundary for 351 Caledonian Road has been amended for the following reasons:
  - The residential gardens on Gifford Street have been retained as SINC (they are currently designed as SINC under the Copenhagen Junction designation). At Regulation 19 stage it was proposed to exclude these gardens due to the limitations on managing private residential gardens as SINC however these gardens benefit from a bespoke management agreement outlined in the s106 agreement for the development of 351 Caledonian Road (2014/0609/FUL) to use the gardens in a manner to promote their nature conservation and biodiversity value (the Gifford Street Agreements).
  - The boundary around the buildings on site and around the entrance to the site has been amended for improved accuracy. This has been possible due to updated Ordnance Survey Mastermap mapping which includes the development on site and receipt of a Habitat and Biodiverse Roof Plan. This revised boundary also includes a small curved parcel of SINC value land at the north east of the site near the entrance of the site.
    The western boundary has been extended west to adjoin the railway line. This covers the SINC designation currently part of the Copenhagen Junction designation. This area was not included in the replacement 351 Caledonian
- 2.2 Refer to main modification SDMP56 in the Strategic and Development Policies modifications.

Road designation in error and has therefore been reinstated.

#### **Copenhagen Junction Existing SINC Boundary**