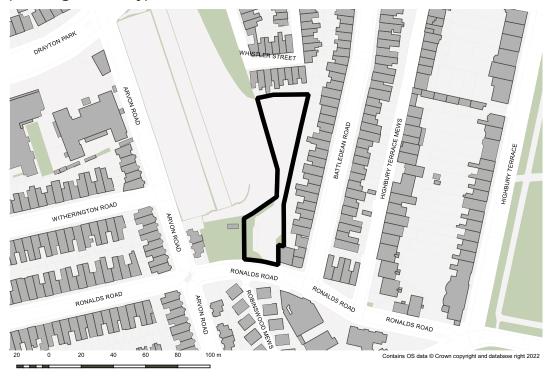

### OIS13 Highbury Roundhouse Community Centre, 71 Ronalds Road (existing boundary)

GT3 71 Ronalds Road and land to rear of 10 and 12 Arvon Road (proposed boundary)

#### Main modification SA-MM-123

The community centre has been developed in line with planning permission P2013/0311/FUL on the rear portion of site allocation OIS13 Highbury Roundhouse Community Centre, 71 Ronald's Road. The allocation stated that residential development may be acceptable on the Ronald's Road frontage. Given the completion of the community centre the site boundary has been amended to remove the rear portion and extended to include a small portion of land to west. The amended allocation is proposed to meet the need for Gypsy and Traveller pitches identified in the Gypsy and Traveller Accommodation Assessment (2019) and set out in SDMP Policy H12. This site allocation was amended after the examination hearings.