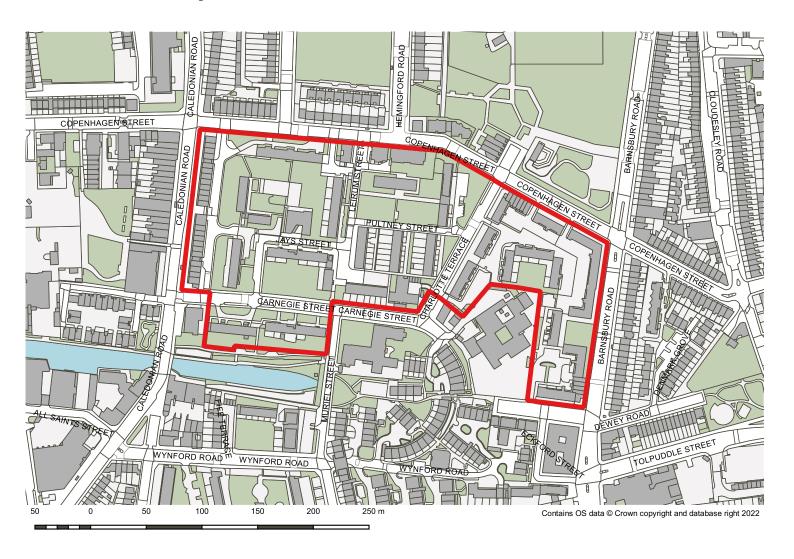

10 Fairbridge Road (removed post hearing)
- VR6: The Fitzpatrick Building, 188 York Way (removed post hearing)

#### Table of site allocation reference and name changes

**GT2 154 Junction Road (proposed boundary)** 



#### Main modification SA-MM-122

Allocation proposed to meet the need for Gypsy and Traveller pitches identified in the Gypsy and Traveller Accommodation Assessment (2019) and set out in SDMP Policy H12.

This site allocation was added after the examination hearings.

### **KC8: Bemerton Estate South**



Main modification SA-MM-15

### **OIS9 Highbury Quadrant Congregational Church**



Main modification SA-MM-98

#### **OIS12 New Orleans Estate**



Main modification SA-MM-101

### **OIS26 York Way Estate**



Main modification SA-MM-113

### **OIS27 Barnsbury Estate**



Main modification SA-MM-114

### **OIS28 Cluse Court Estate**



Main modification SA-MM-115

### **OIS29 Hillside Estate**



Main modification SA-MM-116

New site allocation added for effectiveness. Amended post hearing to remove Hillside Park.

### **OIS30 Kerridge Court Estate**



Main modification SA-MM-117

### **OIS31 Drakeley Court Estate and Aubert Court Estate**



Main modification SA-MM-118

VR1 Fayers Site, 202-228 York Way, Former Venus Printers, 22-23 Tileyard Road, 196-200 York Way (existing boundary)



VR1 Fayers Site, 202-228 York Way, Former Venus Printers, 196-200 York Way (proposed boundary)



Main modification SA-MM-18

22-23 Tileyard Road removed and allocated separately to reflect separate planning permissions for each part of the site. 22-23 Tileyard road is n