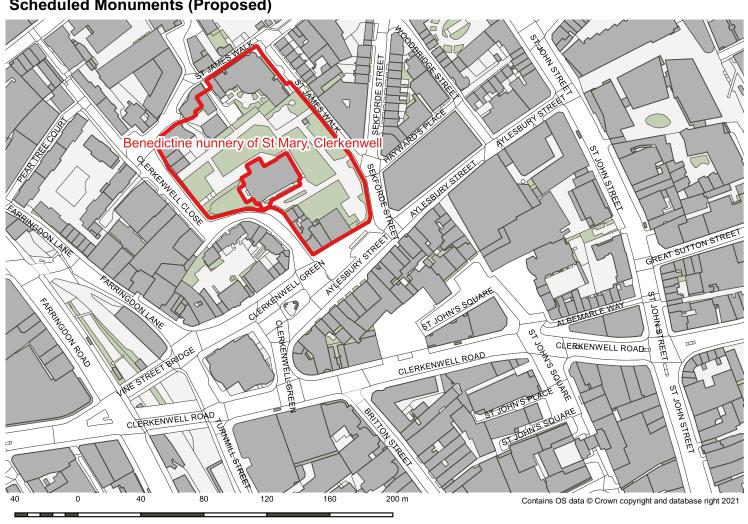

#### 4. Scheduled Monuments

- 4.1 St John's Gate was de-scheduled from being a scheduled monument, but remains a Grade I listed building. This change is being made in response to Historic England Regulation 19 comments, and to update to reflect current heritage status of sites. The changes comprises:
  - · Removal of St. John's Gate as a scheduled monument
  - The designation for the scheduled monument for the Nunnery of St. Mary de Fonte has been amended to exclude Saint James's Church, the designation is now called the Benedictine nunnery of St Mary, Clerkenwell to match the Historic England entry reference 1002003.
- 4.2 Refer to main modification SDMM70 in the Strategic and Development Policies modifications.

#### **Scheduled Monuments (Proposed)**