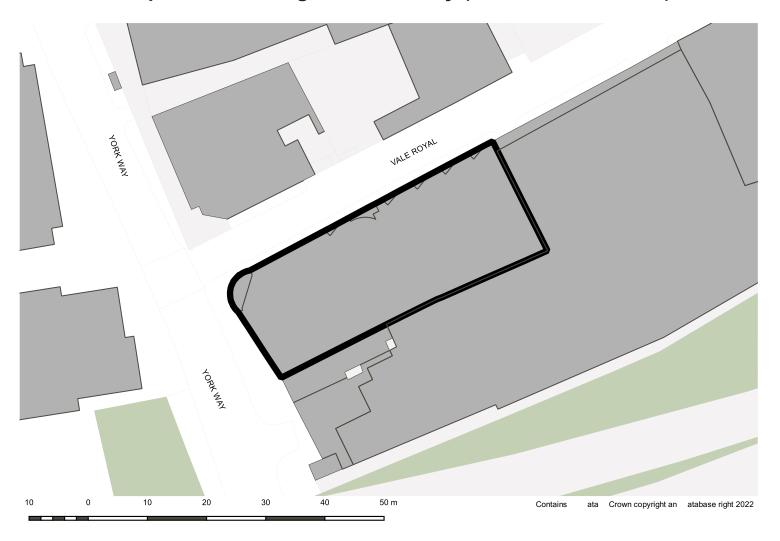

### **OIS31 Drakeley Court Estate and Aubert Court Estate**

Main modification SA-MM-118

VR1 Fayers Site, 202-228 York Way, Former Venus Printers, 22-23 Tileyard Road, 196-200 York Way (existing boundary)

VR1 Fayers Site, 202-228 York Way, Former Venus Printers, 196-200 York Way (proposed boundary)

Main modification SA-MM-18

22-23 Tileyard Road removed and allocated separately to reflect separate planning permissions for each part of the site. 22-23 Tileyard road is now VR5 (refer to main modification SA-MM-23).