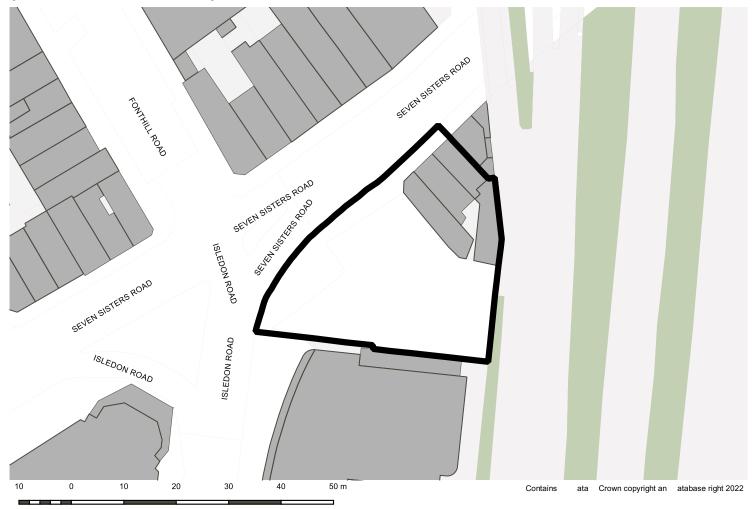

### OIS12 202-210 Fairbridge Road (allocation removed)

#### Main modification SA-MM-100

The extant planning permission has been completed and the allocation is no longer required.

This site allocation was removed post examination hearings.