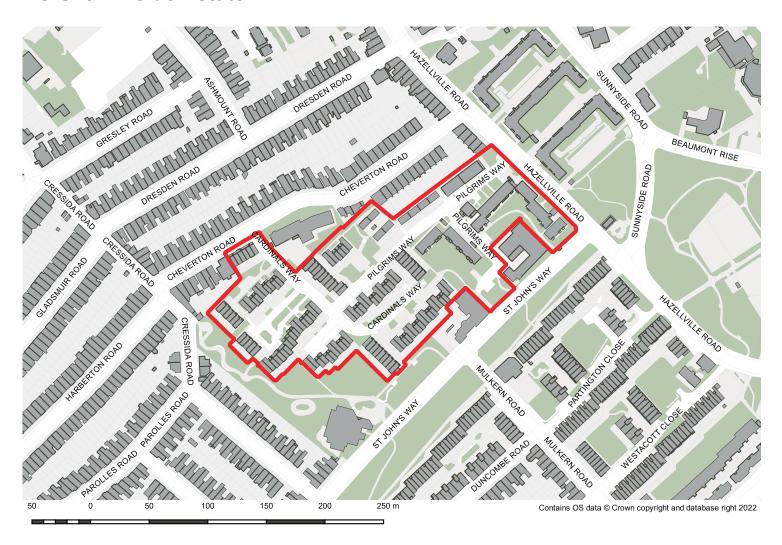

### **OIS29 Hillside Estate**

Main modification SA-MM-116

New site allocation added for effectiveness. Amended post hearing to remove Hillside Park.