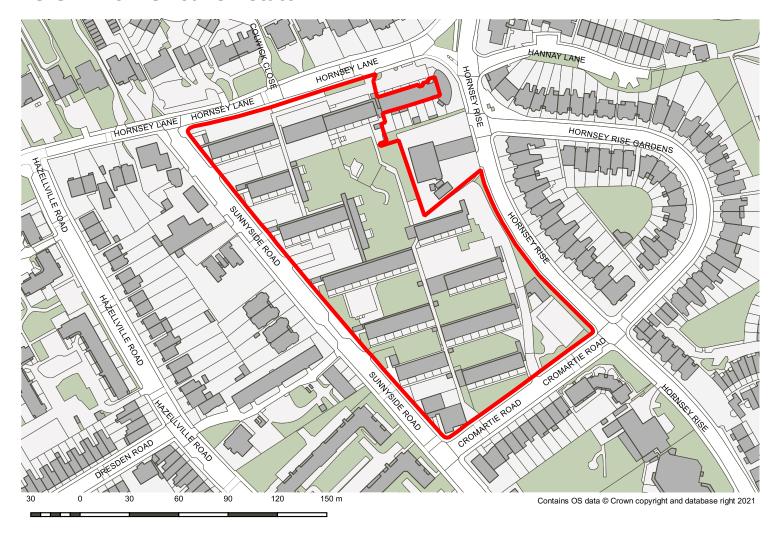

### OIS13 Highbury Roundhouse Community Centre, 71 Ronalds Road (existing boundary)

GT3 71 Ronalds Road and land to rear of 10 and 12 Arvon Road (proposed boundary)

#### Main modification SA-MM-123

The community centre has been developed in line with planning permission P2013/0311/FUL on the rear portion of site allocation OIS13 Highbury Roundhouse Community Centre, 71 Ronald's Road. The allocation stated that residential development may be acceptable on the Ronald's Road frontage. Given the completion of the community centre the site boundary has been amended to remove the rear portion and extended to include a small portion of land to west. The amended allocation is proposed to meet the need for Gypsy and Traveller pitches identified in the Gypsy and Traveller Accommodation Assessment (2019) and set out in SDMP Policy H12. This site allocation was amended after the examination hearings.