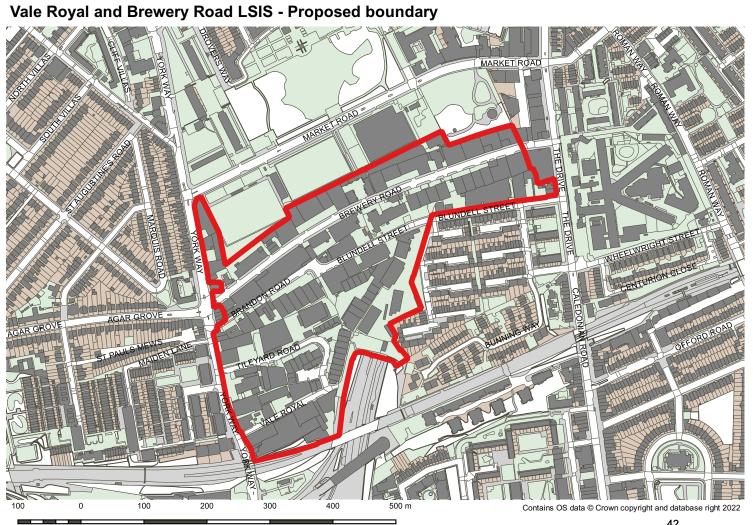

### 6. Vale Royal and Brewery Road LSIS

- Boundary to the Vale Royal and Brewery Road LSIS updated for effectiveness taking exclude residential sites at the edge of the area as set out in note LBI18.
- Refer to modification SDMP09 in the Strategic and Development Policies main modifications.

### Vale Royal and Brewery Road LSIS - Existing boundary