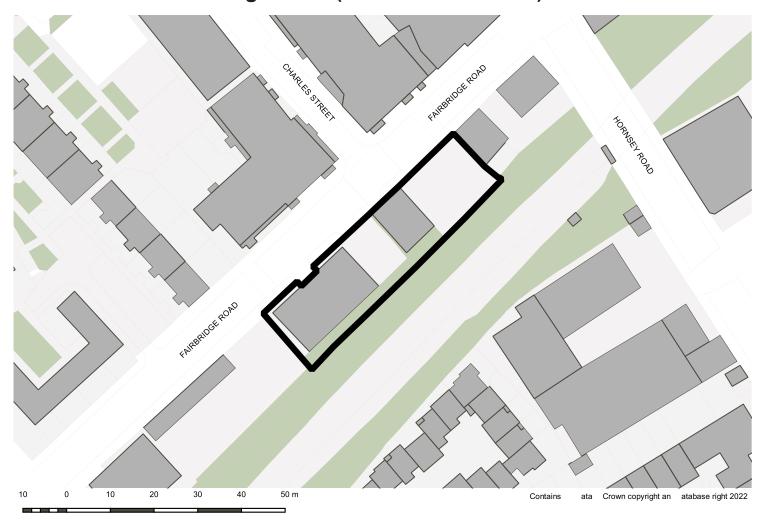

### OIS12 202-210 Fairbridge Road (allocation removed)

#### Main modification SA-MM-100

The extant planning permission has been completed and the allocation is no longer required.

This site allocation was removed post examination hearings.