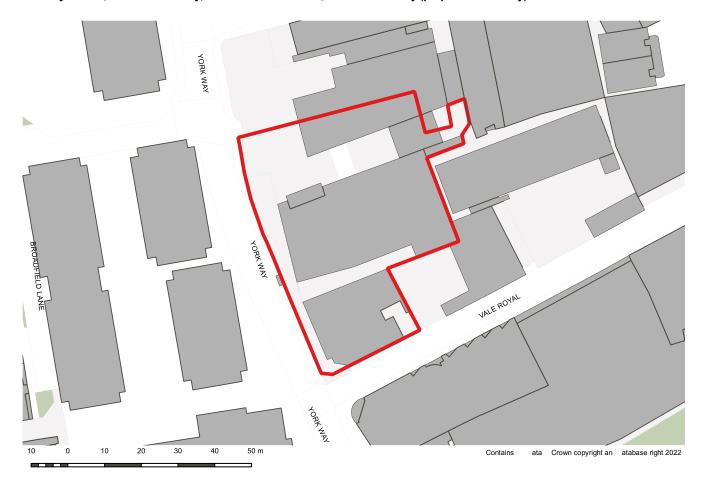

VR1 Fayers Site, 202-228 York Way, Former Venus Printers, 196-200 York Way (proposed boundary)

Main modification SA-MM-18

22-23 Tileyard Road removed and allocated separately to reflect separate planning permissions for each part of the site. 22-23 Tileyard road is now VR5 (refer to main modification SA-MM-23).

VR5 22-23 Tileyard Road and part of 226-228 York Way (proposed boundary)

#### Main modification SA-MM-22

The site was formerly part of VR1 but has been allocated separately to reflect separate planning permissions for each part of the site.

OIS4 1 Kingsland Passage and BT Telephone Exchange, Kingsland Green (existing boundary)