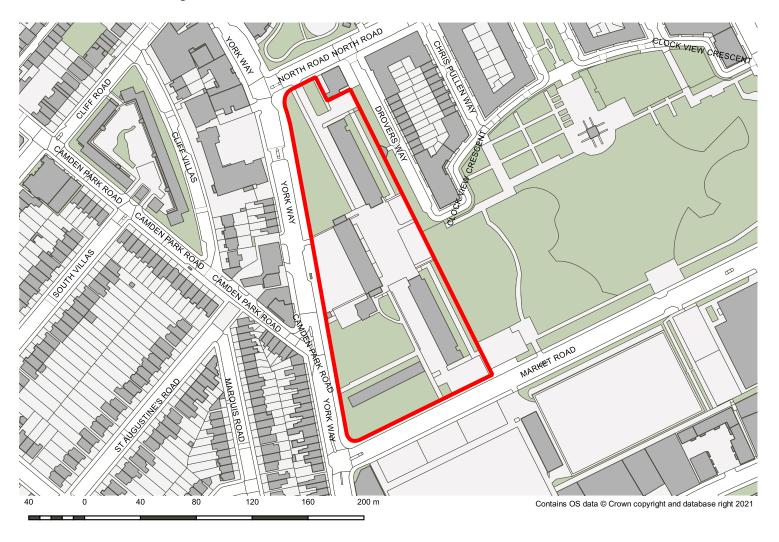

eorge Robey Public House, 240 Seven Sisters Road
- OIS12: 202-210 Fairbridge Road (removed post hearing)
- VR6: The Fitzpatrick Building, 188 York Way (removed post hearing)

#### Table of site allocation reference and name changes

**GT2 154 Junction Road (proposed boundary)** 



#### Main modification SA-MM-122

Allocation proposed to meet the need for Gypsy and Traveller pitches identified in the Gypsy and Traveller Accommodation Assessment (2019) and set out in SDMP Policy H12.

This site allocation was added after the examination hearings.

### **KC8: Bemerton Estate South**



Main modification SA-MM-15

### **OIS9 Highbury Quadrant Congregational Church**



Main modification SA-MM-98

#### **OIS12 New Orleans Estate**



Main modification SA-MM-101

### **OIS26 York Way Estate**



Main modification SA-MM-113

### **OIS27 Barnsbury Estate**



Main modification SA-MM-114

### **OIS28 Cluse Court Estate**



Main modification SA-MM-115

### **OIS29 Hillside Estate**



Main modification SA-MM-116

New site allocation added for effectiveness. Amended post hearing to remove Hillside Park.

### **OIS30 Kerridge Court Estate**



Main modification SA-MM-117

### **OIS31 Drakeley Court Estate and Aubert Court Estate**



Main modification SA-MM-118

VR1 Fayers Site, 202-228 York Way, Former Venus Printers, 22-23 Tileyard Road, 196-200 York Way (existing boundary)



VR1 Fayers Site, 202-228 York Way, Former Venus Printers, 196-200 York Way (proposed boundary)



Main modification SA-MM-18

22-23 Tileyard Road removed and allocated separately to reflect separate planning