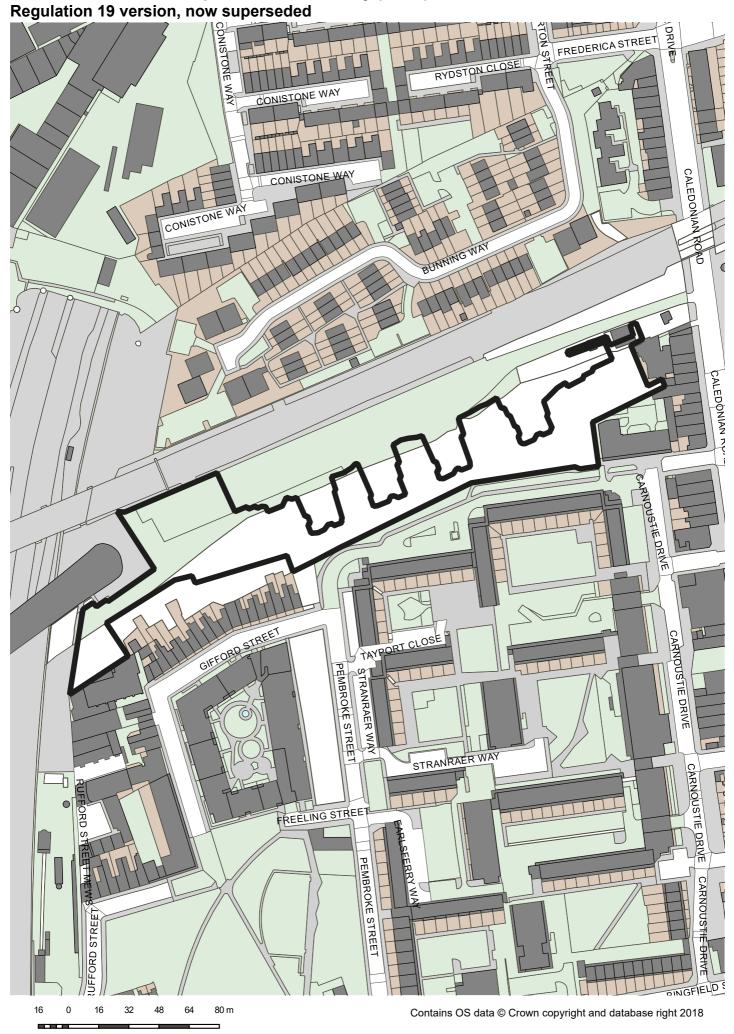

#### 351 Caledonian Road

- 2.1 The SINC boundary for 351 Caledonian Road has been amended for the following reasons:
  - The residential gardens on Gifford Street have been retained as SINC (they are currently designed as SINC under the Copenhagen Junction designation). At Regulation 19 stage it was proposed to exclude these gardens due to the limitations on managing private residential gardens as SINC however these gardens benefit from a bespoke management agreement outlined in the s106 agreement for the development of 351 Caledonian Road (2014/0609/FUL) to use the gardens in a manner to promote their nature conservation and biodiversity value (the Gifford Street Agreements).
  - The boundary around the buildings on site and around the entrance to the site has been amended for improved accuracy. This has been possible due to updated Ordnance Survey Mastermap mapping which includes the development on site and receipt of a Habitat and Biodiverse Roof Plan. This revised boundary also includes a small curved parcel of SINC value land at the north east of the site near the entrance of the site.
    The western boundary has been extended west to adjoin the railway line. This covers the SINC designation currently part of the Copenhagen Junction designation. This area was not included in the replacement 351 Caledonian
- 2.2 Refer to main modification SDMP56 in the Strategic and Development Policies modifications.

Road designation in error and has therefore been reinstated.