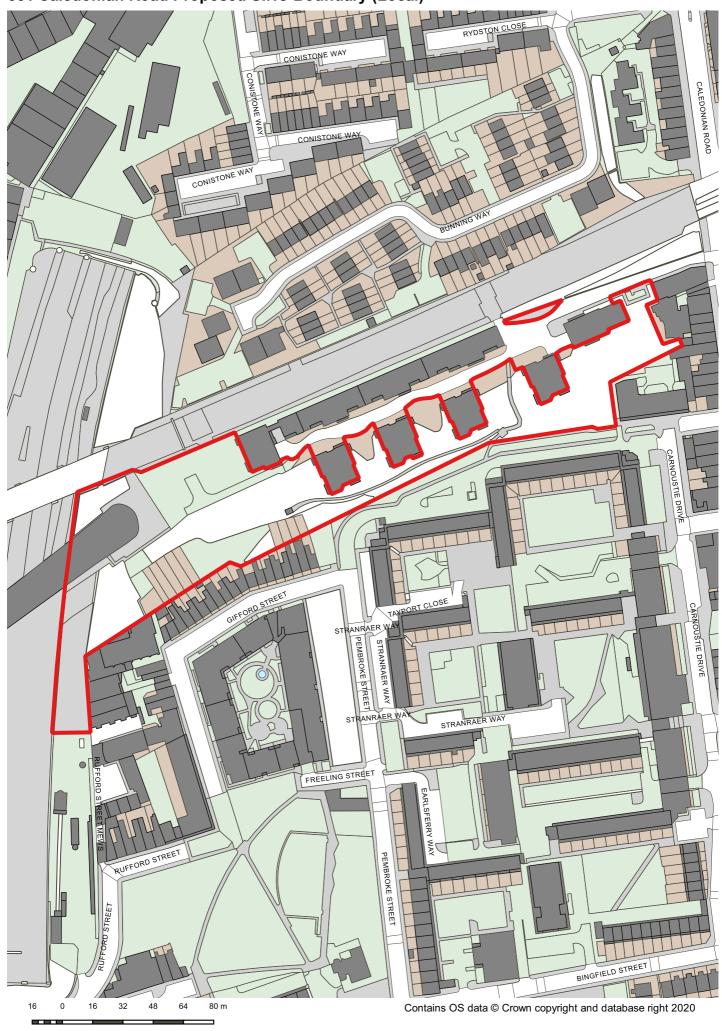

#### 351 Caledonian Road

- 2.1 The SINC boundary for 351 Caledonian Road has been amended for the following reasons:
  - The residential gardens on Gifford Street have been retained as SINC (they are currently designed as SINC under the Copenhagen Junction designation). At Regulation 19 stage it was proposed to exclude these gardens due to the limitations on managing private residential gardens as SINC however these gardens benefit from a bespoke management agreement outlined in the s106 agreement for the development of 351 Caledonian Road (2014/0609/FUL) to use the gardens in a manner to promote their nature conservation and biodiversity value (the Gifford Street Agreements).
  - The boundary around the buildings on site and around the entrance to the site has been amended for improved accuracy. This has been possible due to updated Ordnance Survey Mastermap mapping which includes the development on site and receipt of a Habitat and Biodiverse Roof Plan. This revised boundary also includes a small curved parcel of SINC value land at the north east of the site near the entrance of the site.
    The western boundary has been extended west to adjoin the railway line. This covers the SINC designation currently part of the Copenhagen Junction designation. This area was not included in the replacement 351 Caledonian
- 2.2 Refer to main modification SDMP56 in the Strategic and Development Policies modifications.

Road designation in error and has therefore been reinstated.

### 351 Caledonian Road Proposed SINC Boundary (Local)

351 Caledonian Road Proposed SINC Boundary (Local)