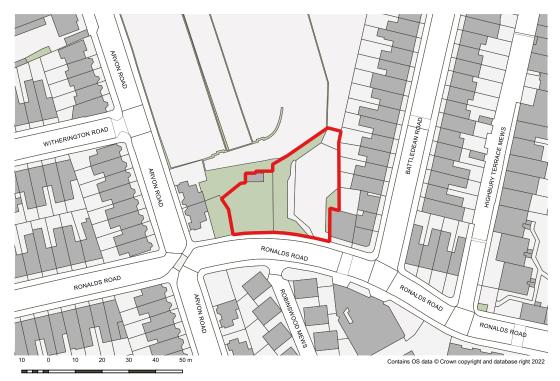

### OIS13 Highbury Roundhouse Community Centre, 71 Ronalds Road (existing boundary)

GT3 71 Ronalds Road and land to rear of 10 and 12 Arvon Road (proposed boundary)

#### Main modification SA-MM-123

The community centre has been developed in line with planning permission P2013/0311/FUL on the rear portion of site allocation OIS13 Highbury Roundhouse Community Centre, 71 Ronald's Road. The allocation stated that residential development may be acceptable on the Ronald's Road frontage. Given the completion of the community centre the site boundary has been amended to remove the rear portion and extended to include a small portion of land to west. The amended allocation is proposed to meet the need for Gypsy and Traveller pitches identified in the Gypsy and Traveller Accommodation Assessment (2019) and set out in SDMP Policy H12. This site allocation was amended after the examination hearings.