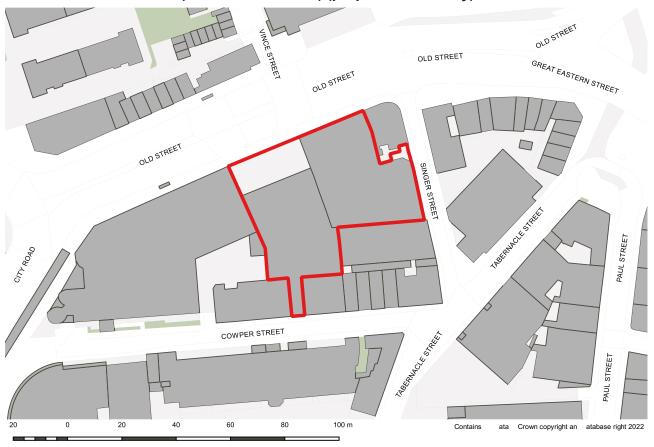

BC10 254-262 Old Street (east of roundabout) (existing boundary)

BC10 254-262 Old Street (east of roundabout) (proposed boundary)

#### Main modification BC-MM-26

Site boundary amended to accurately reflect that the Public House should not be included within the redevelopment proposals in line with Islington's protection of Public Houses policy.