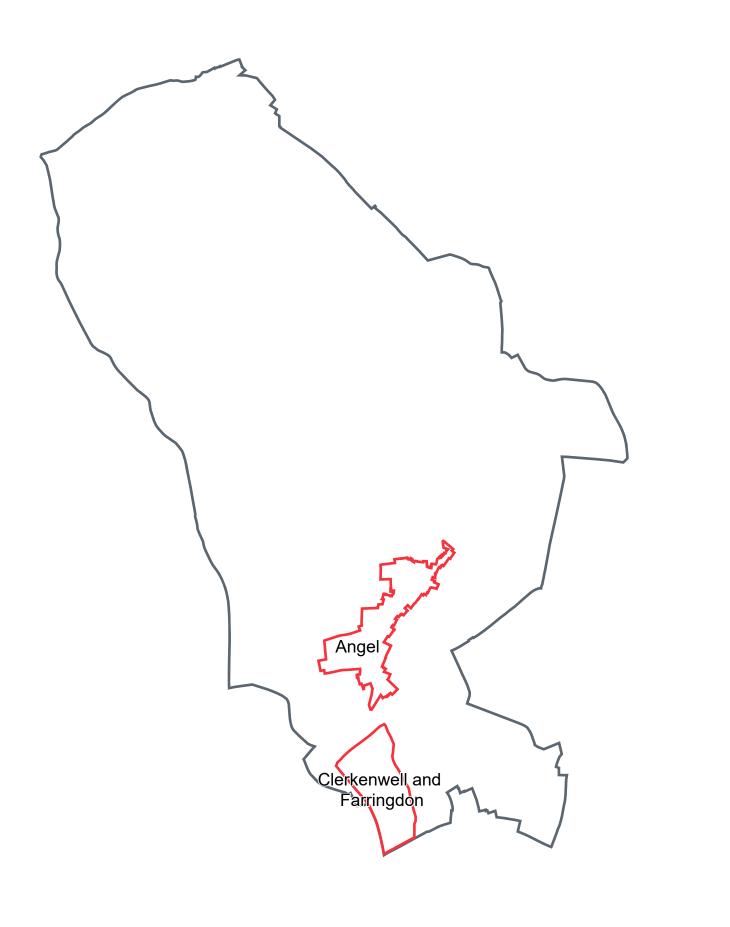

### 7. Cultural Quarters

The Archway Cultural Quarter designation is proposed to be removed as reflected in the Strategic and Development Management Policies Schedule of Main Modifications (refer to modification SDMP51 in Examination Library document reference INS14).