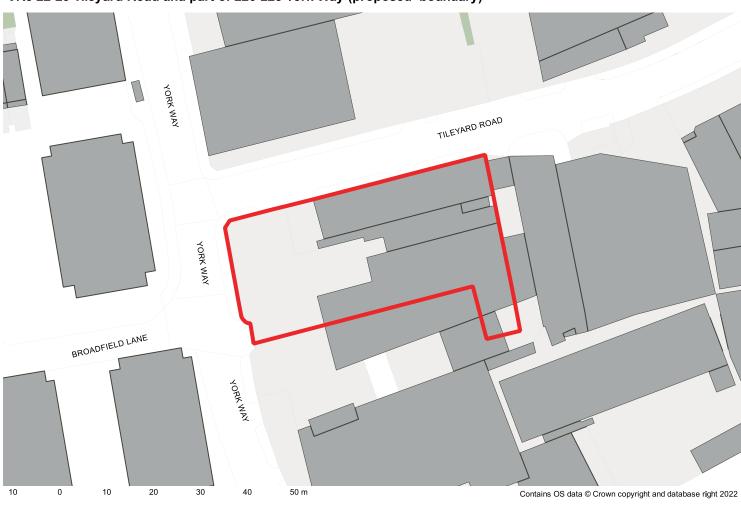

VR1 Fayers Site, 202-228 York Way, Former Venus Printers, 196-200 York Way (proposed boundary)

Main modification SA-MM-18

22-23 Tileyard Road removed and allocated separately to reflect separate planning permissions for each part of the site. 22-23 Tileyard road is now VR5 (refer to main modification SA-MM-23).

VR5 22-23 Tileyard Road and part of 226-228 York Way (proposed boundary)

#### Main modification SA-MM-22

The site was formerly part of VR1 but has been allocated separately to reflect separate planning permissions for each part of the site.

OIS4 1 Kingsland Passage and BT Telephone Exchange, Kingsland Green (existing boundary)