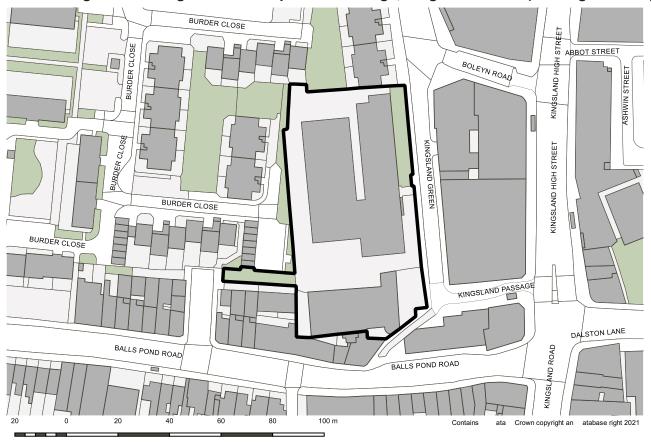

#### Main modification SA-MM-22

The site was formerly part of VR1 but has been allocated separately to reflect separate planning permissions for each part of the site.

OIS4 1 Kingsland Passage and BT Telephone Exchange, Kingsland Green (existing boundary)

#### Main modification SA-MM-92

Planning permission for 1 Kingsland Passage has made comprehensive development of the site as originally envisaged by the allocation unlikely during the plan period. Site allocation updated to reflect removal of 1 Kingsland Passage.