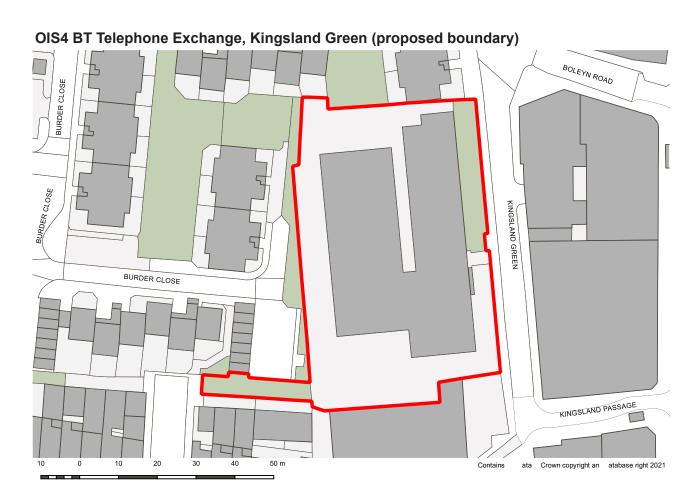

#### Main modification SA-MM-22

The site was formerly part of VR1 but has been allocated separately to reflect separate planning permissions for each part of the site.

OIS4 1 Kingsland Passage and BT Telephone Exchange, Kingsland Green (existing boundary)

#### Main modification SA-MM-92

Planning permission for 1 Kingsland Passage has made comprehensive development of the site as originally envisaged by the allocation unlikely during the plan period. Site allocation updated to reflect removal of 1 Kingsland Passage.