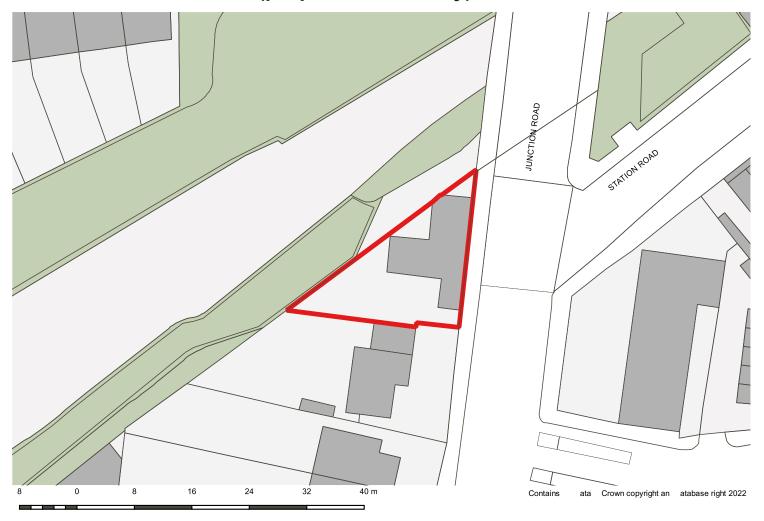

#### Main modification SA-MM-122

Allocation proposed to meet the need for Gypsy and Traveller pitches identified in the Gypsy and Traveller Accommodation Assessment (2019) and set out in SDMP Policy H12.

This site allocation was added after the examination hearings.