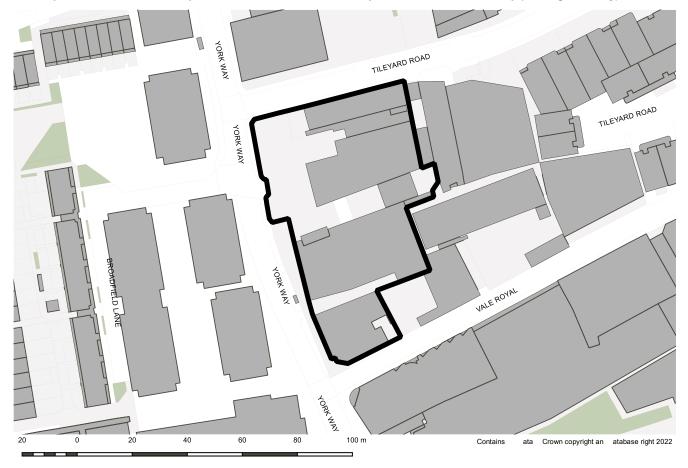

VR1 Fayers Site, 202-228 York Way, Former Venus Printers, 196-200 York Way (proposed boundary)

Main modification SA-MM-18

22-23 Tileyard Road removed and allocated separately to reflect separate planning permissions for each part of the site. 22-23 Tileyard road is now VR5 (refer to main modification SA-MM-23).

VR5 22-23 Tileyard Road and part of 226-228 York Way (proposed boundary)

#### Main modification SA-MM-22

The site was formerly part of VR1 but has been allocated separately to reflect separate planning permissions for each part of the site.

OIS4 1 Kingsland Passage and BT Telephone Exchange, Kingsland Green (existing boundary)