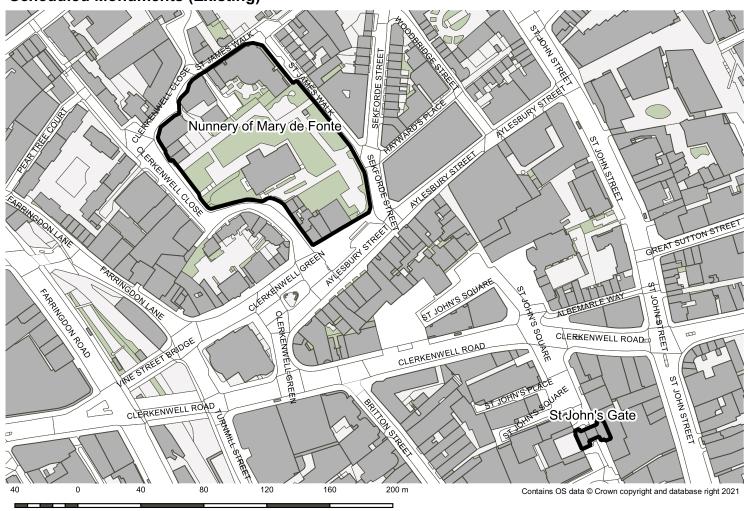

#### 4. Scheduled Monuments

- 4.1 St John's Gate was de-scheduled from being a scheduled monument, but remains a Grade I listed building. This change is being made in response to Historic England Regulation 19 comments, and to update to reflect current heritage status of sites. The changes comprises:
  - · Removal of St. John's Gate as a scheduled monument
  - The designation for the scheduled monument for the Nunnery of St. Mary de Fonte has been amended to exclude Saint James's Church, the designation is now called the Benedictine nunnery of St Mary, Clerkenwell to match the Historic England entry reference 1002003.
- 4.2 Refer to main modification SDMM70 in the Strategic and Development Policies modifications.

#### **Scheduled Monuments (Existing)**