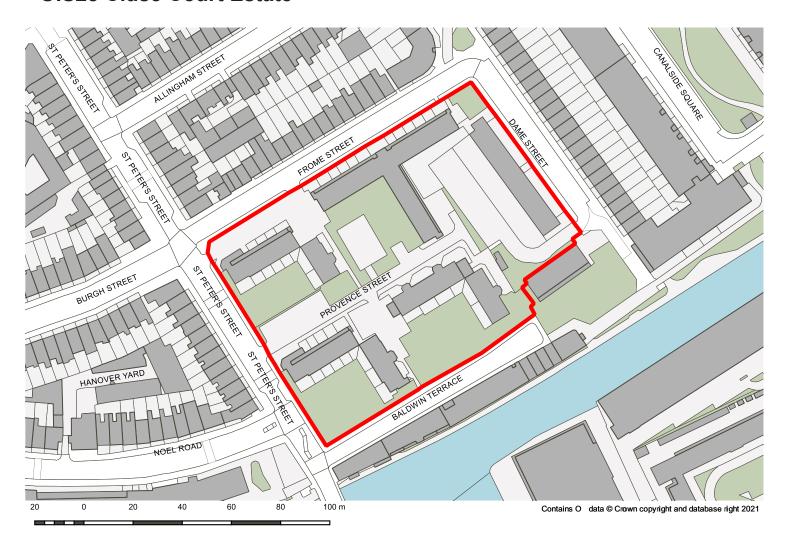

Building, 188 York Way (removed post hearing)

#### Table of site allocation reference and name changes

**GT2 154 Junction Road (proposed boundary)** 



#### Main modification SA-MM-122

Allocation proposed to meet the need for Gypsy and Traveller pitches identified in the Gypsy and Traveller Accommodation Assessment (2019) and set out in SDMP Policy H12.

This site allocation was added after the examination hearings.

### **KC8: Bemerton Estate South**



Main modification SA-MM-15

### **OIS9 Highbury Quadrant Congregational Church**



Main modification SA-MM-98

#### **OIS12 New Orleans Estate**



Main modification SA-MM-101

### **OIS26 York Way Estate**



Main modification SA-MM-113

### **OIS27 Barnsbury Estate**



Main modification SA-MM-114

### **OIS28 Cluse Court Estate**



Main modification SA-MM-115

### **OIS29 Hillside Estate**



Main modification SA-MM-116

New site allocation added for effectiveness. Amended post hearing to remove Hillside Park.

### **OIS30 Kerridge Court Estate**



Main modification SA-MM-117

### **OIS31 Drakeley Court Estate and Aubert Court Estate**



Main modification SA-MM-118

VR1 Fayers Site, 202-228 York Way, Former Venus Printers, 22-23 Tileyard Road, 196-200 York Way (existing boundary)



VR1 Fayers Site, 202-228 York Way, Former Venus Printers, 196-200 York Way (proposed boundary)



Main modification SA-MM-18

22-23 Tileyard Road removed and allocated separately to reflect separate planning permissions for each part of the site. 22-23 Tileyard road is now VR5 (refer to main modification SA-MM-23).



VR5 22-23 Tileya