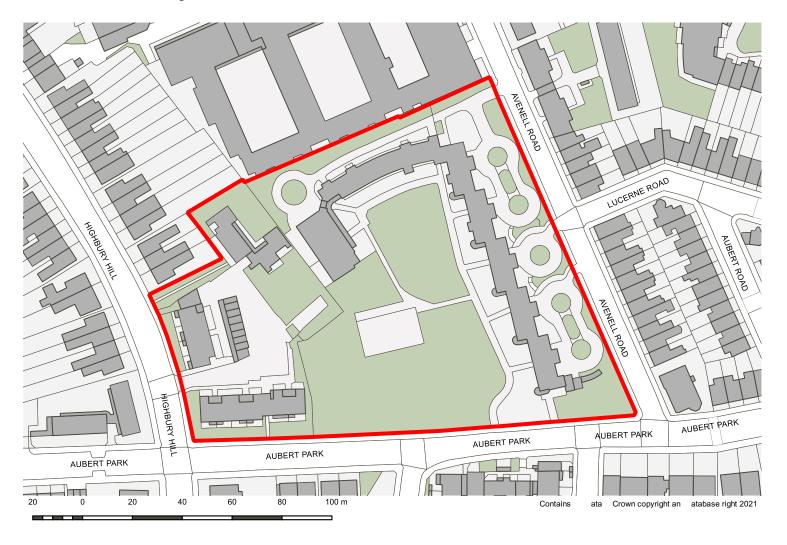

### **OIS31 Drakeley Court Estate and Aubert Court Estate**

Main modification SA-MM-118

VR1 Fayers Site, 202-228 York Way, Former Venus Printers, 22-23 Tileyard Road, 196-200 York Way (existing boundary)