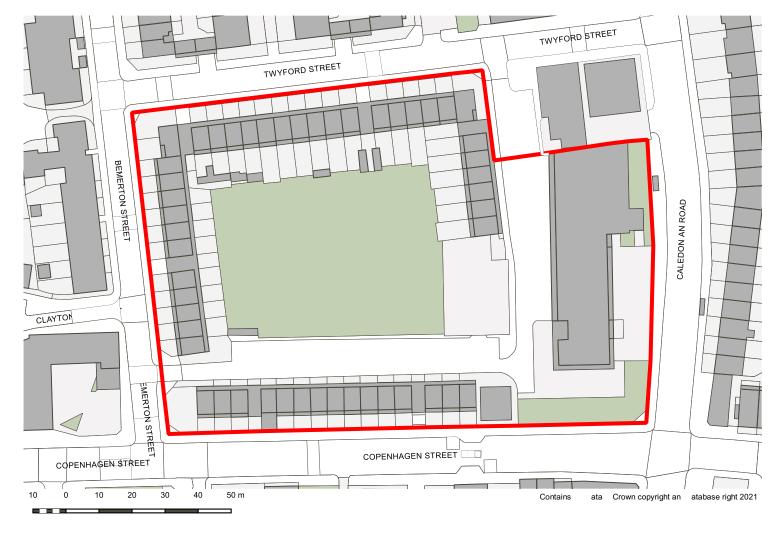

- OIS23: Pentonville Prison, Caledonian Road
- BC10: 254-262 Old Street (east of roundabout) (added post hearing)

#### **Removed Site Allocations**

- OIS9: Ladbroke House, 62-66 Highbury Grove
- FP10: Former George Robey Public House, 240 Seven Sisters Road
- OIS12: 202-210 Fairbridge Road (removed post hearing)
- VR6: The Fitzpatrick Building, 188 York Way (removed post hearing)

#### Table of site allocation reference and name changes

**GT2 154 Junction Road (proposed boundary)** 



#### Main modification SA-MM-122

Allocation proposed to meet the need for Gypsy and Traveller pitches identified in the Gypsy and Traveller Accommodation Assessment (2019) and set out in SDMP Policy H12.

This site allocation was added after the examination hearings.

### **KC8: Bemerton Estate South**



Main modification SA-MM-15

### **OIS9 Highbury Quadrant Congregational Church**



Main modification SA-MM-98

#### **OIS12 New Orleans Estate**



Main modification SA-MM-101

### **OIS26 York Way Estate**



Main modification SA-MM-113

### **OIS27 Barnsbury Estate**



Main modification SA-MM-114

### **OIS28 Cluse Court Estate**



Main modification SA-MM-115

### **OIS29 Hillside Estate**



Main modification SA-MM-116

New site allocation added for effectiveness. Amended post hearing to remove Hillside Park.

### **OIS30 Kerridge Court Estate**



Main modification SA-MM-117

### **OIS31 Drakeley Court Estate and Aubert Court Estate**



Main modification SA-MM-118

VR1 Fayers Site, 202-228 York Way, Former Venus Printers, 22-23 Tileyard Road, 196-200 York Way (existing boundary)