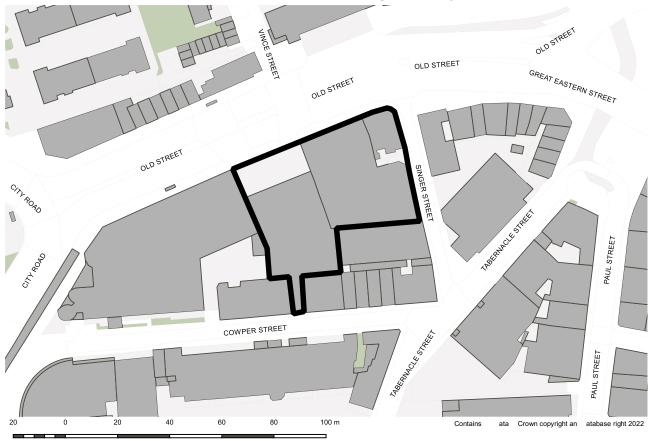

BC10 254-262 Old Street (east of roundabout) (existing boundary)

BC10 254-262 Old Street (east of roundabout) (proposed boundary)

#### Main modification BC-MM-26

Site boundary amended to accurately reflect that the Public House should not be included within the redevelopment proposals in line with Islington's protection of Public Houses policy.