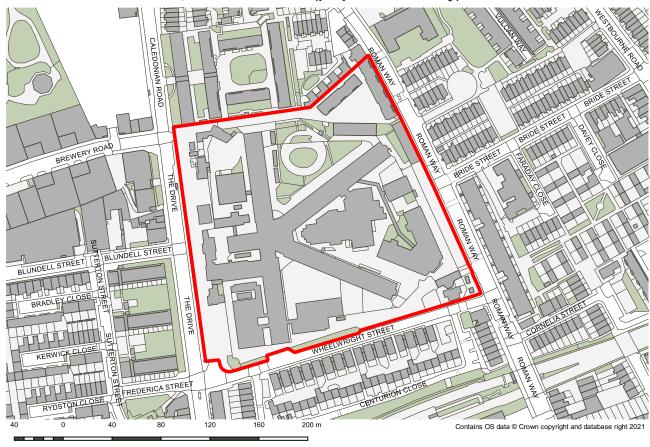

### 6. Vale Royal and Brewery Road LSIS

- Boundary to the Vale Royal and Brewery Road LSIS updated for effectiveness taking exclude residential sites at the edge of the area as set out in note LBI18.
- Refer to modification SDMP09 in the Strategic and Development Policies main modifications.

### Vale Royal and Brewery Road LSIS - Existing boundary