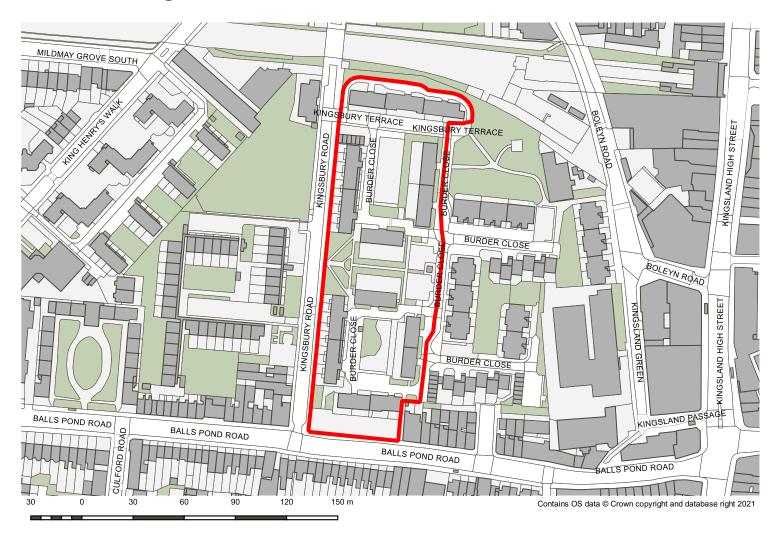

#### **Skinner Street Open Space SINC**

Skinner Street Open Space is a Local SINC identified in the existing Local Plan and Policies Map. Due to a database error this space was omitted from the Regulation 19 Policies Map. The SINC is not proposed to be de-designated and no change of status was proposed in the Islington Sites of Importance for Nature Conservation (SINC) Review (EB8 in the Examination Library).

Also refer to main modification SDMP56 in the Strategic and Development Policies modifications.