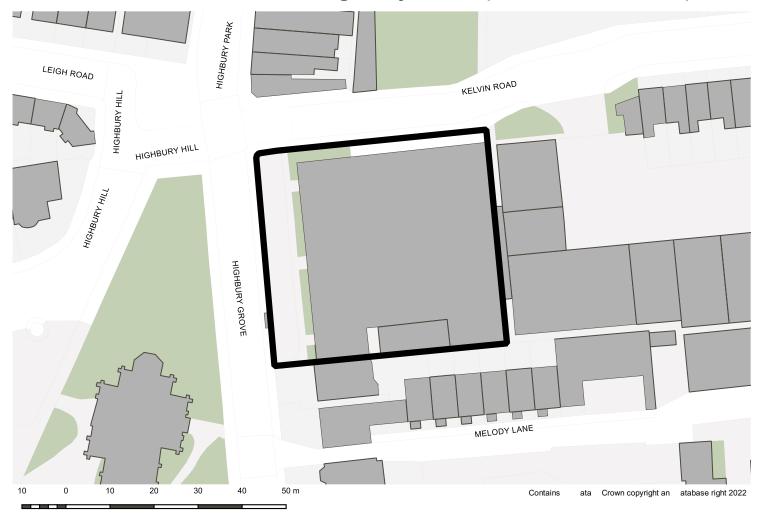

### OIS9 Ladbroke House, 62-66 Highbury Grove (allocation removed)

#### Main modification SA-MM-97

The extant planning permission has been completed and the allocation is no longer required.