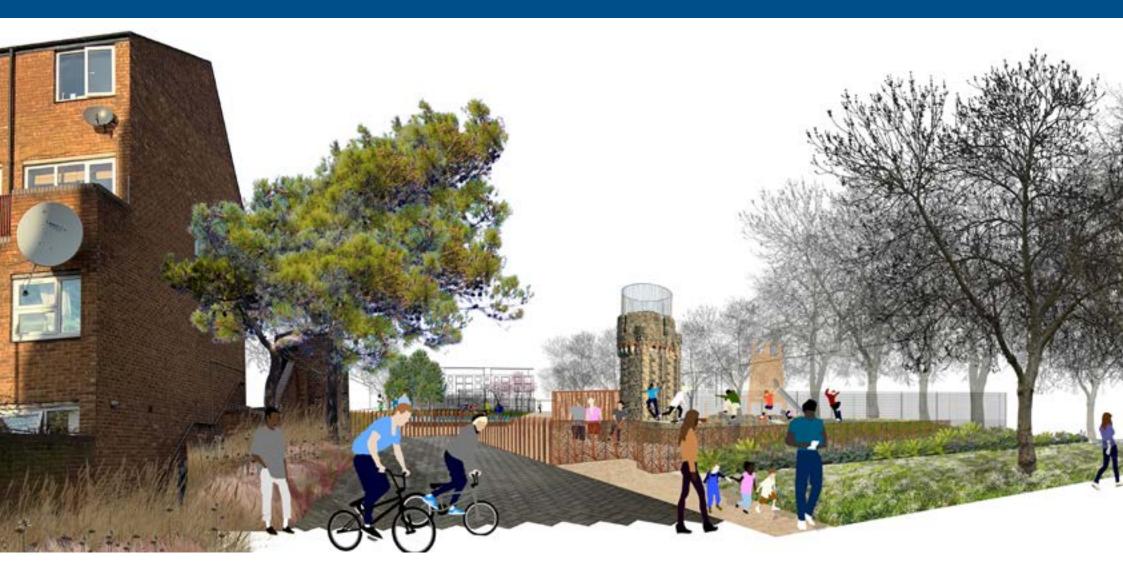

## Bingfield Park Engagement

View of the improved entrance from Bingfield Street. This is an artist impression of how the new park could look with new planting, new surfaces and an improved entrance. This visual shows a skate area using part of the Crumbles Castle area with some of the walls and tower retained.