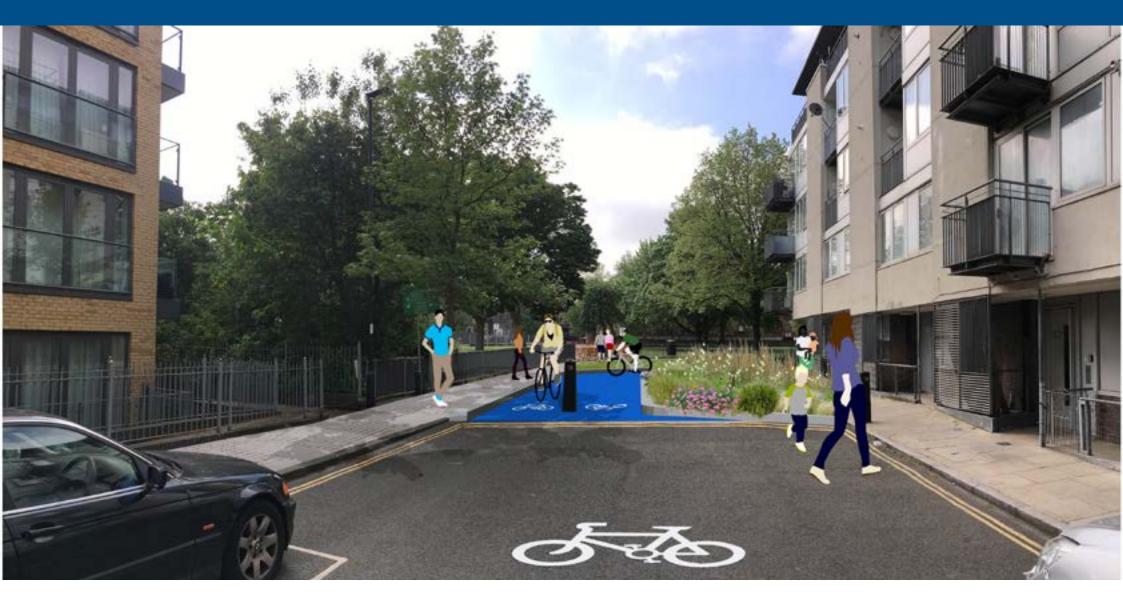

## Bingfield Park Engagement

This visual shows how the entrance from Gifford Street could look with a cycle route and planted areas. This improvement may be in a later phase of the improvements to the park.