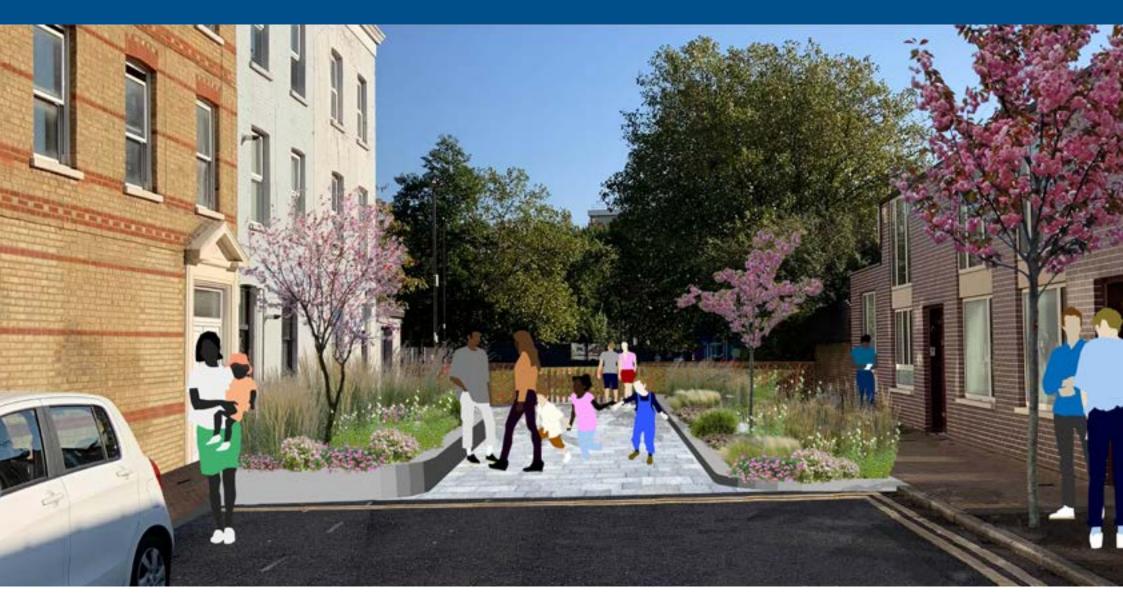

## Bingfield Park Engagement

This visual shows how the entrance from Randall's Road could look with rain gardens and tree planting. This improvement may be in a later phase of the improvements to the park.