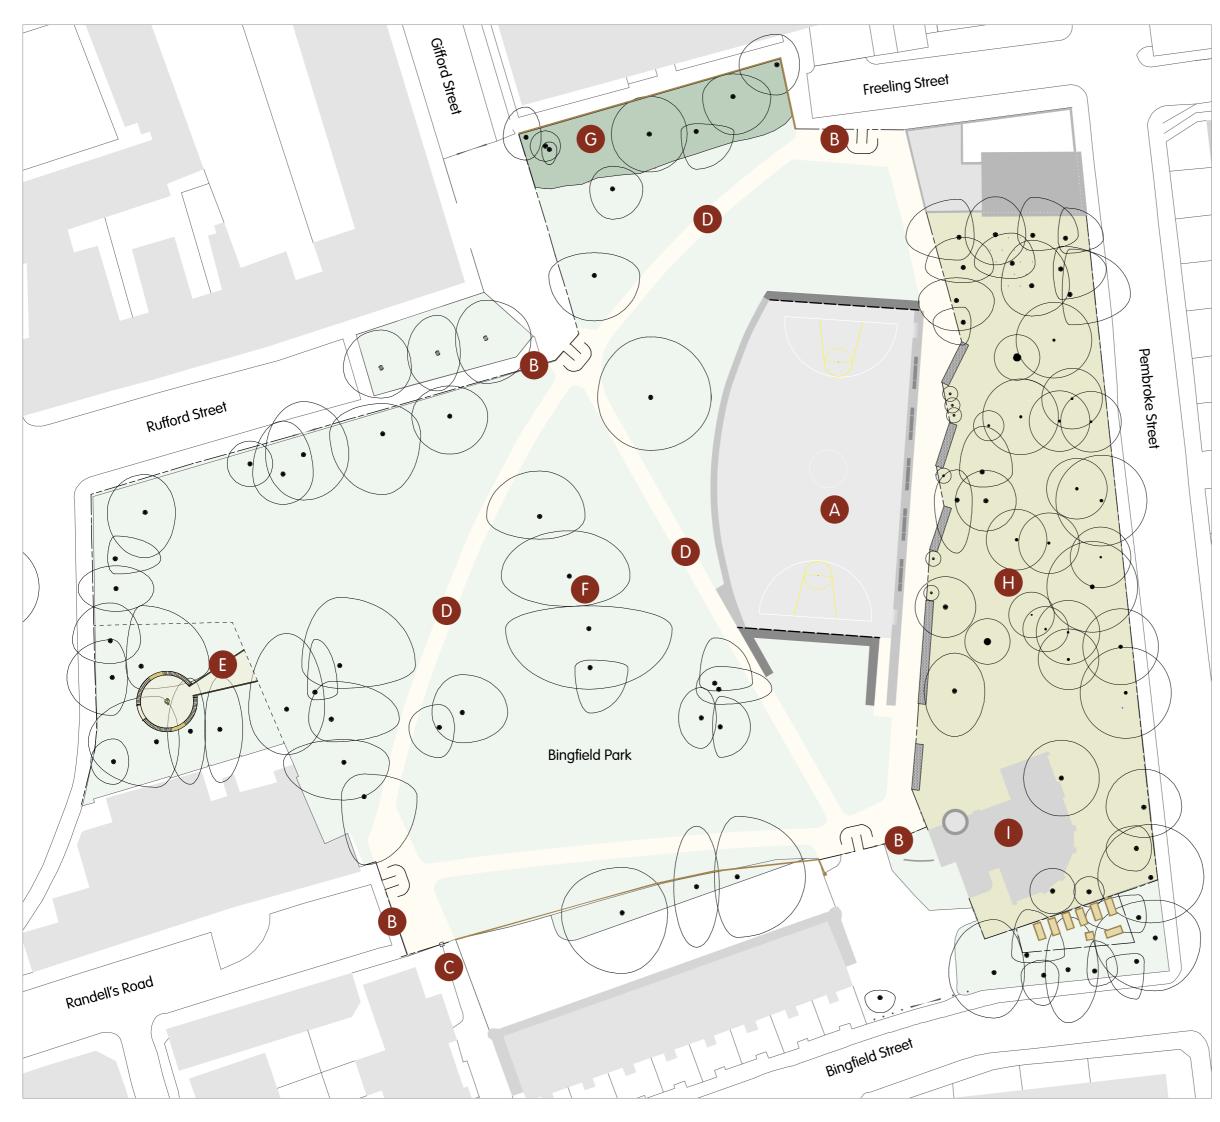

Existing Sports Provision Details of the existing informal tarmc sports court are as follows:

TARMAC SURFACE AREA: 987.5 sqm COURT AREA: SPORTS COURT SIZE: SPORTS MARKINGS:

FENCING: ACCESS:

FLOODLIGHTING:

837 sqm 43.53 m x 19.23 m Football Basketball Short side enclosure only Step and ramp access to sunken court 450mm below surrounding level. Floodlighting columns located within the APG boundary.

## **Existing Trees**

Predominant species: Common Ash, Cherry, Lime, London Plane, Norway Maple, Sycamore

Tree grade classification: Category A 10

| Category B   | 26 |
|--------------|----|
| Category C   | 37 |
| Category U   | 7  |
| Total trees: | 80 |
|              |    |