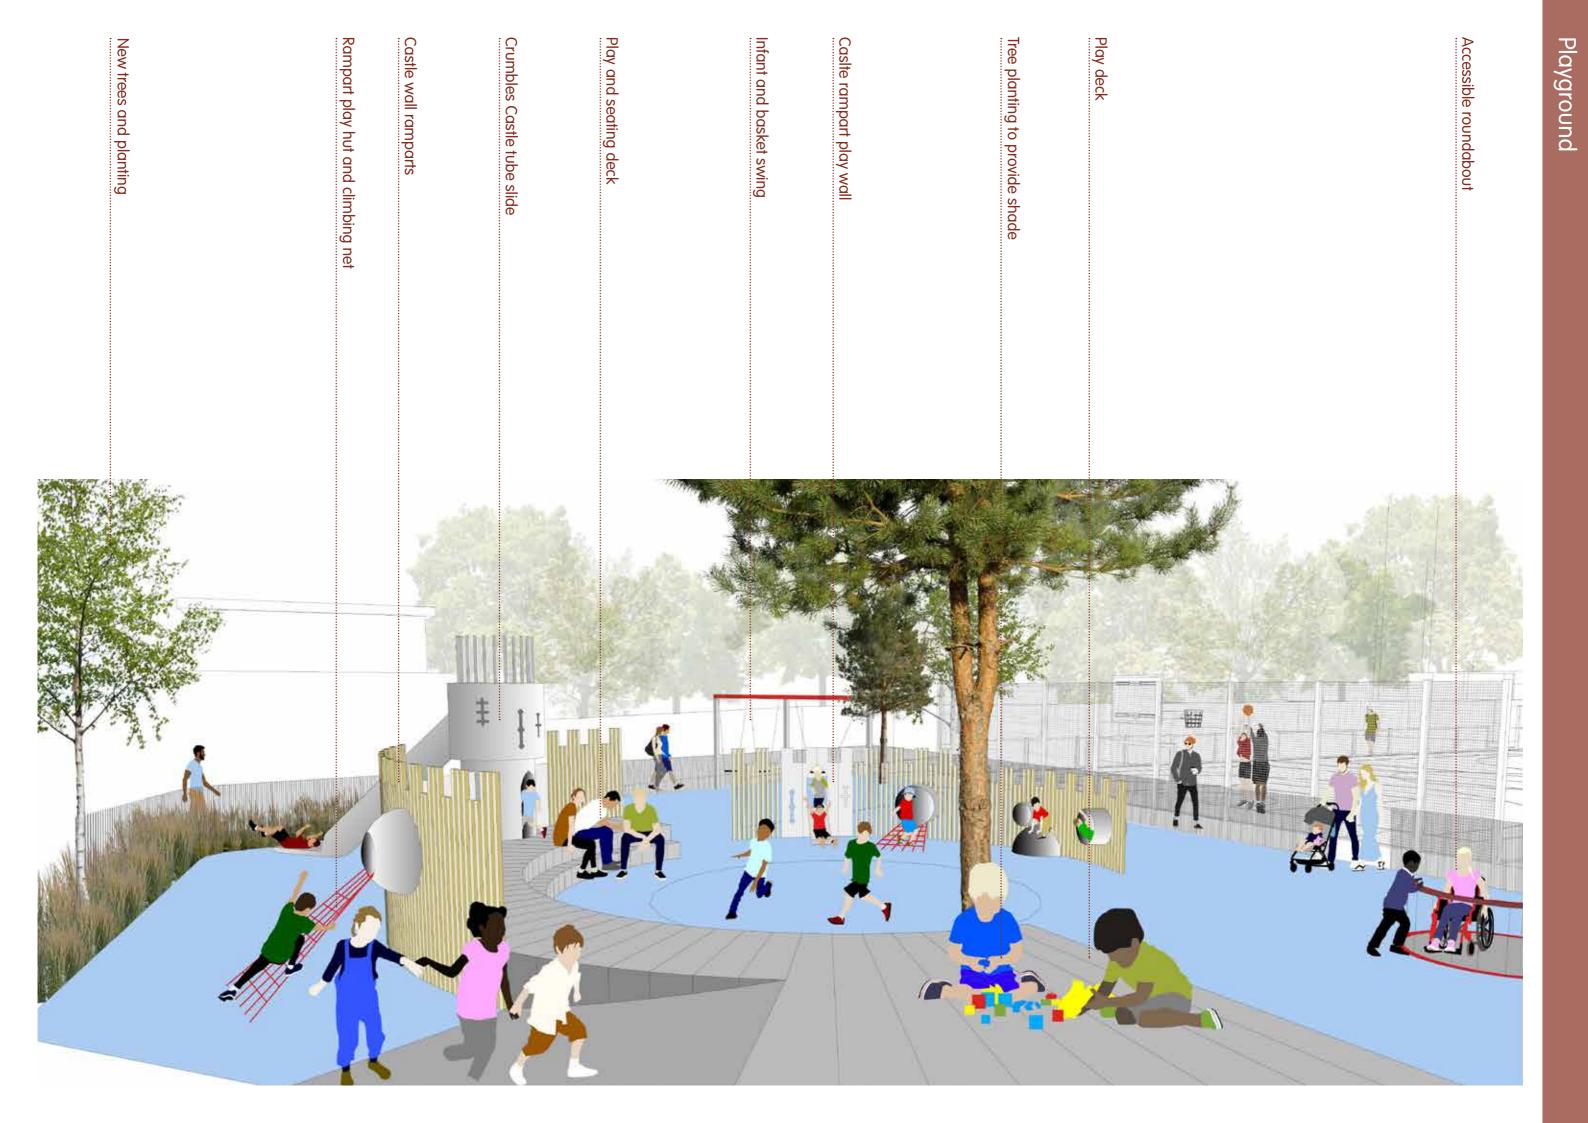

| A                               | Under 7s playground                                                                                                                                             |
|---------------------------------|-----------------------------------------------------------------------------------------------------------------------------------------------------------------|
| Al                              | Castle Rampart Play Wall                                                                                                                                        |
| A2                              | Infant/basket swing                                                                                                                                             |
| <b>A</b> 3                      | Accessible roundabout                                                                                                                                           |
| A4                              | Playdeck with seating and trees                                                                                                                                 |
| В                               | Refurbished sports court                                                                                                                                        |
| B                               | Court One: 18.1m x 30.1m<br>Football, basket ball, 3x3 basketball                                                                                               |
| B2                              | Court Two: 18.1m x 14m<br>Small football, 3x3 basketball                                                                                                        |
| <b>B</b> 3                      | Rebound fence 3m                                                                                                                                                |
| <b>B4</b>                       | Rebound fence 1m                                                                                                                                                |
| С                               | Activity area                                                                                                                                                   |
|                                 | Activity area                                                                                                                                                   |
| 0                               | Cardio equipment                                                                                                                                                |
|                                 |                                                                                                                                                                 |
| 0                               | Cardio equipment                                                                                                                                                |
| <ul><li>C1</li><li>C2</li></ul> | Cardio equipment<br>Body weight workout                                                                                                                         |
| <ul><li>C1</li><li>C2</li></ul> | Cardio equipment<br>Body weight workout<br>Climbing                                                                                                             |
|                                 | Cardio equipment<br>Body weight workout<br>Climbing<br><b>Biodiversity improvements</b>                                                                         |
|                                 | Cardio equipment<br>Body weight workout<br>Climbing<br><b>Biodiversity improvements</b><br>Native hedging                                                       |
|                                 | Cardio equipment<br>Body weight workout<br>Climbing<br><b>Biodiversity improvements</b><br>Native hedging<br>Seasonal bulb planting                             |
|                                 | Cardio equipment<br>Body weight workout<br>Climbing<br><b>Biodiversity improvements</b><br>Native hedging<br>Seasonal bulb planting<br>Sports Court damp garden |