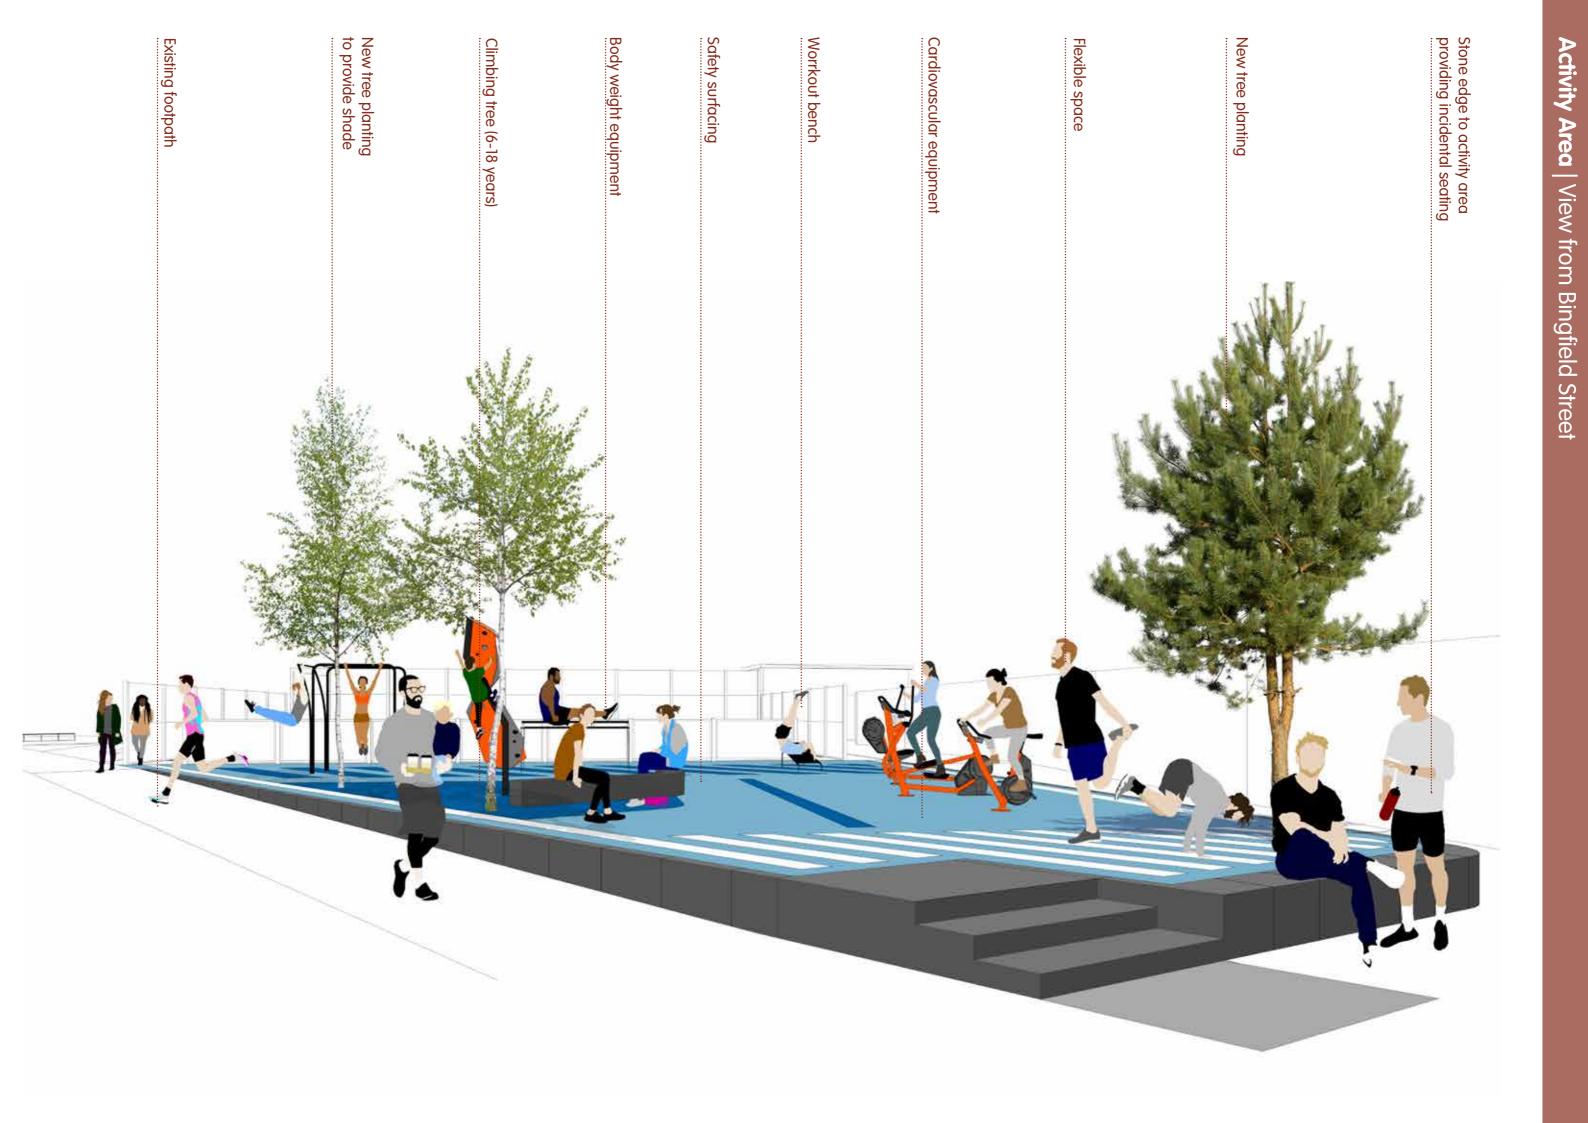

| A                               | Under 7s playground                                                                                                                                             |
|---------------------------------|-----------------------------------------------------------------------------------------------------------------------------------------------------------------|
| Al                              | Castle Rampart Play Wall                                                                                                                                        |
| A2                              | Infant/basket swing                                                                                                                                             |
| <b>A</b> 3                      | Accessible roundabout                                                                                                                                           |
| A4                              | Playdeck with seating and trees                                                                                                                                 |
| В                               | Refurbished sports court                                                                                                                                        |
| B                               | Court One: 18.1m x 30.1m<br>Football, basket ball, 3x3 basketball                                                                                               |
| B2                              | Court Two: 18.1m x 14m<br>Small football, 3x3 basketball                                                                                                        |
| <b>B</b> 3                      | Rebound fence 3m                                                                                                                                                |
| <b>B4</b>                       | Rebound fence 1m                                                                                                                                                |
| С                               | Activity area                                                                                                                                                   |
|                                 | Activity area                                                                                                                                                   |
| 0                               | Cardio equipment                                                                                                                                                |
|                                 |                                                                                                                                                                 |
| 0                               | Cardio equipment                                                                                                                                                |
| <ul><li>C1</li><li>C2</li></ul> | Cardio equipment<br>Body weight workout                                                                                                                         |
| <ul><li>C1</li><li>C2</li></ul> | Cardio equipment<br>Body weight workout<br>Climbing                                                                                                             |
|                                 | Cardio equipment<br>Body weight workout<br>Climbing<br><b>Biodiversity improvements</b>                                                                         |
|                                 | Cardio equipment<br>Body weight workout<br>Climbing<br><b>Biodiversity improvements</b><br>Native hedging                                                       |
|                                 | Cardio equipment<br>Body weight workout<br>Climbing<br><b>Biodiversity improvements</b><br>Native hedging<br>Seasonal bulb planting                             |
|                                 | Cardio equipment<br>Body weight workout<br>Climbing<br><b>Biodiversity improvements</b><br>Native hedging<br>Seasonal bulb planting<br>Sports Court damp garden |