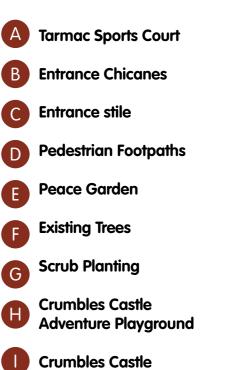

Refurbished sports court

Activity area

**Biodiversity improvements** 

Seating

Phases of potential future works

Bingfield Park Phase 2 (Crumbles Castle)

Bingfield Street Undercroft Garages

Gifford/Rufford Street Public Realm Randell's Road/Freeling Street Public Realm