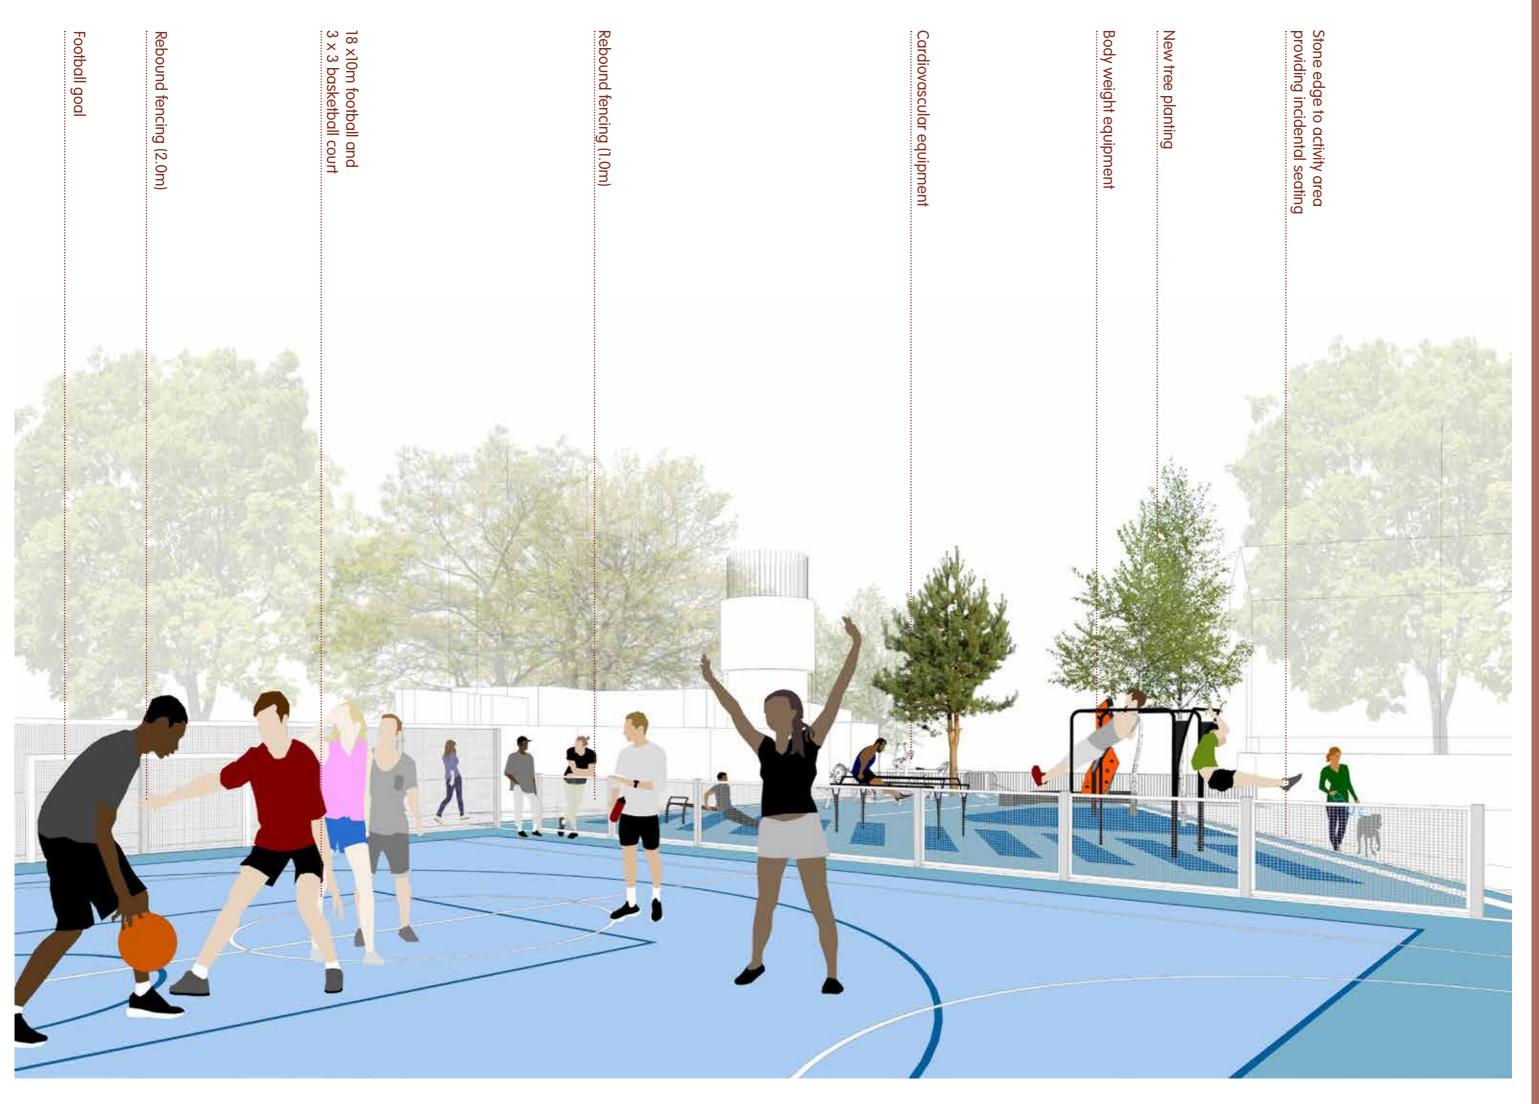

| A                               | Under 7s playground                                                                                                                                             |
|---------------------------------|-----------------------------------------------------------------------------------------------------------------------------------------------------------------|
| Al                              | Castle Rampart Play Wall                                                                                                                                        |
| A2                              | Infant/basket swing                                                                                                                                             |
| <b>A</b> 3                      | Accessible roundabout                                                                                                                                           |
| A4                              | Playdeck with seating and trees                                                                                                                                 |
| В                               | Refurbished sports court                                                                                                                                        |
| B                               | Court One: 18.1m x 30.1m<br>Football, basket ball, 3x3 basketball                                                                                               |
| B2                              | Court Two: 18.1m x 14m<br>Small football, 3x3 basketball                                                                                                        |
| <b>B</b> 3                      | Rebound fence 3m                                                                                                                                                |
| <b>B4</b>                       | Rebound fence 1m                                                                                                                                                |
| С                               | Activity area                                                                                                                                                   |
|                                 | Activity area                                                                                                                                                   |
| 0                               | Cardio equipment                                                                                                                                                |
|                                 |                                                                                                                                                                 |
| 0                               | Cardio equipment                                                                                                                                                |
| <ul><li>C1</li><li>C2</li></ul> | Cardio equipment<br>Body weight workout                                                                                                                         |
| <ul><li>C1</li><li>C2</li></ul> | Cardio equipment<br>Body weight workout<br>Climbing                                                                                                             |
|                                 | Cardio equipment<br>Body weight workout<br>Climbing<br><b>Biodiversity improvements</b>                                                                         |
|                                 | Cardio equipment<br>Body weight workout<br>Climbing<br><b>Biodiversity improvements</b><br>Native hedging                                                       |
|                                 | Cardio equipment<br>Body weight workout<br>Climbing<br><b>Biodiversity improvements</b><br>Native hedging<br>Seasonal bulb planting                             |
|                                 | Cardio equipment<br>Body weight workout<br>Climbing<br><b>Biodiversity improvements</b><br>Native hedging<br>Seasonal bulb planting<br>Sports Court damp garden |