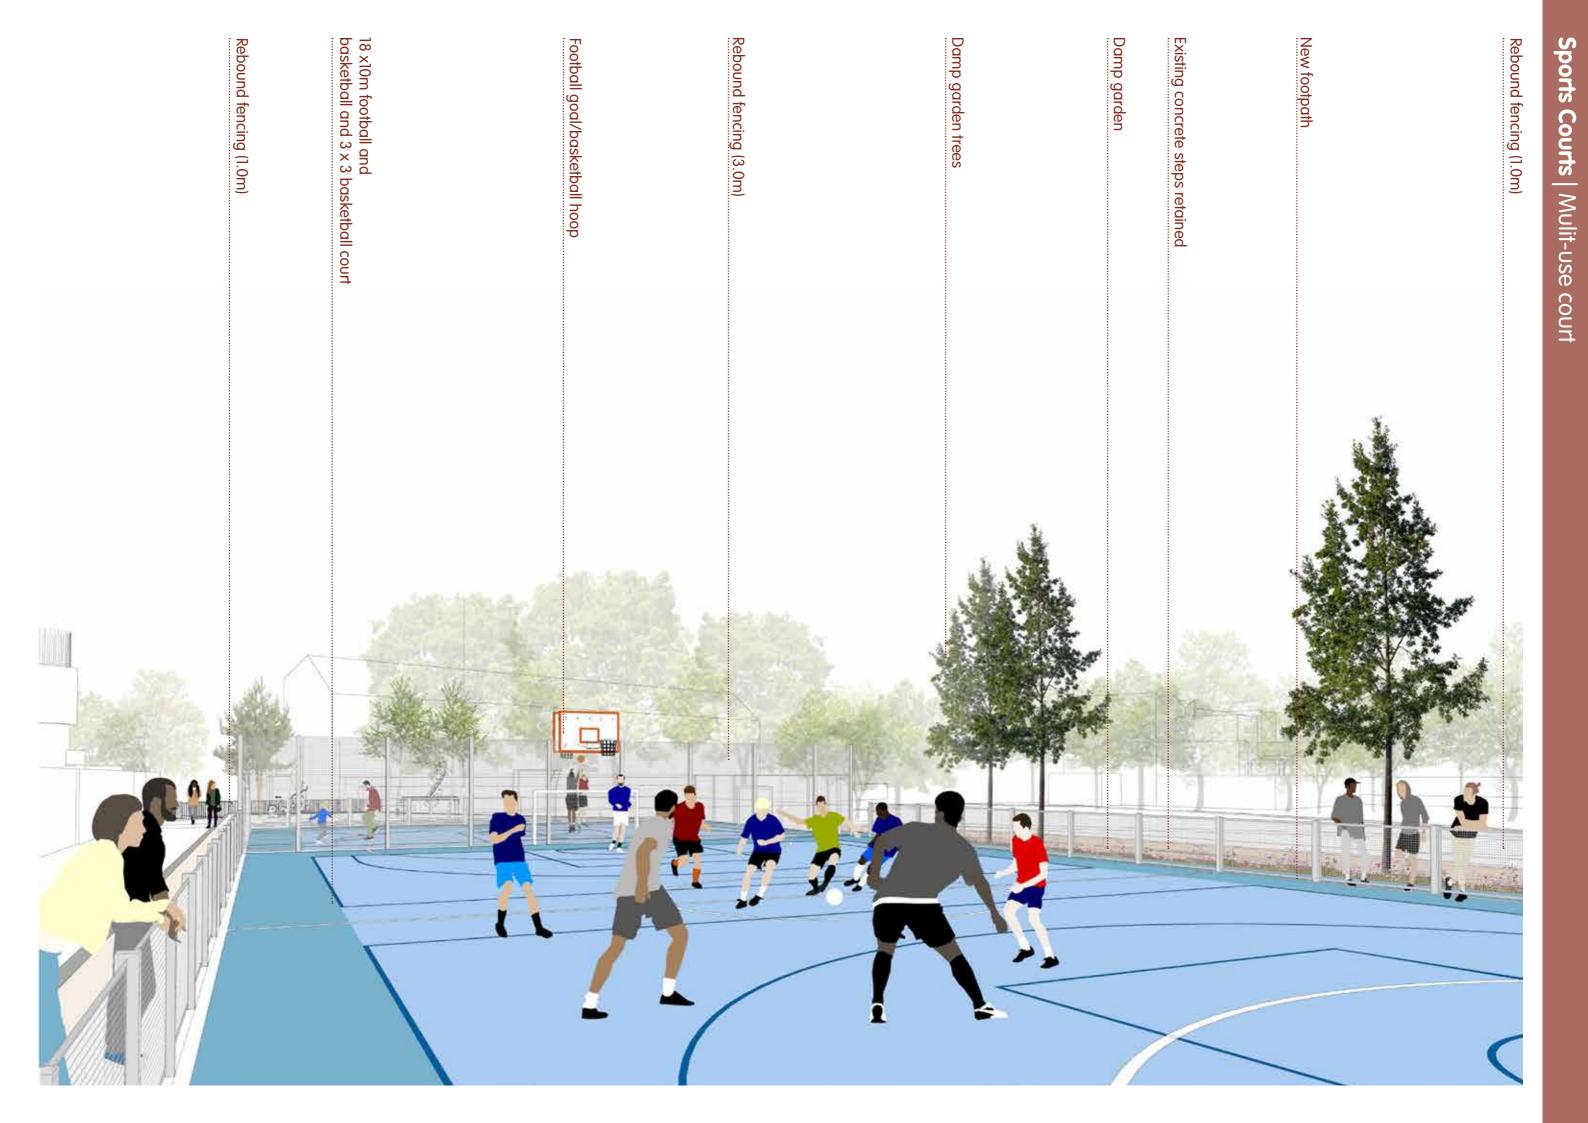

Existing Sports Provision Details of the existing informal tarmc sports court are as follows:

TARMAC SURFACE AREA: 987.5 sqm COURT AREA: SPORTS COURT SIZE: SPORTS MARKINGS:

FENCING: ACCESS:

FLOODLIGHTING:

837 sqm 43.53 m x 19.23 m Football Basketball Short side enclosure only Step and ramp access to sunken court 450mm below surrounding level. Floodlighting columns located within the APG boundary.

| A                               | Under 7s playground                                                                                                                                             |
|---------------------------------|-----------------------------------------------------------------------------------------------------------------------------------------------------------------|
| Al                              | Castle Rampart Play Wall                                                                                                                                        |
| A2                              | Infant/basket swing                                                                                                                                             |
| <b>A</b> 3                      | Accessible roundabout                                                                                                                                           |
| A4                              | Playdeck with seating and trees                                                                                                                                 |
| В                               | Refurbished sports court                                                                                                                                        |
| B                               | Court One: 18.1m x 30.1m<br>Football, basket ball, 3x3 basketball                                                                                               |
| B2                              | Court Two: 18.1m x 14m<br>Small football, 3x3 basketball                                                                                                        |
| <b>B</b> 3                      | Rebound fence 3m                                                                                                                                                |
| <b>B4</b>                       | Rebound fence 1m                                                                                                                                                |
| С                               | Activity area                                                                                                                                                   |
|                                 | Activity area                                                                                                                                                   |
| 0                               | Cardio equipment                                                                                                                                                |
|                                 |                                                                                                                                                                 |
| 0                               | Cardio equipment                                                                                                                                                |
| <ul><li>C1</li><li>C2</li></ul> | Cardio equipment<br>Body weight workout                                                                                                                         |
| <ul><li>C1</li><li>C2</li></ul> | Cardio equipment<br>Body weight workout<br>Climbing                                                                                                             |
|                                 | Cardio equipment<br>Body weight workout<br>Climbing<br><b>Biodiversity improvements</b>                                                                         |
|                                 | Cardio equipment<br>Body weight workout<br>Climbing<br><b>Biodiversity improvements</b><br>Native hedging                                                       |
|                                 | Cardio equipment<br>Body weight workout<br>Climbing<br><b>Biodiversity improvements</b><br>Native hedging<br>Seasonal bulb planting                             |
|                                 | Cardio equipment<br>Body weight workout<br>Climbing<br><b>Biodiversity improvements</b><br>Native hedging<br>Seasonal bulb planting<br>Sports Court damp garden |

RIBA 3 Phase 1 Masterplan | Detail

Sports Courts | Informal Court