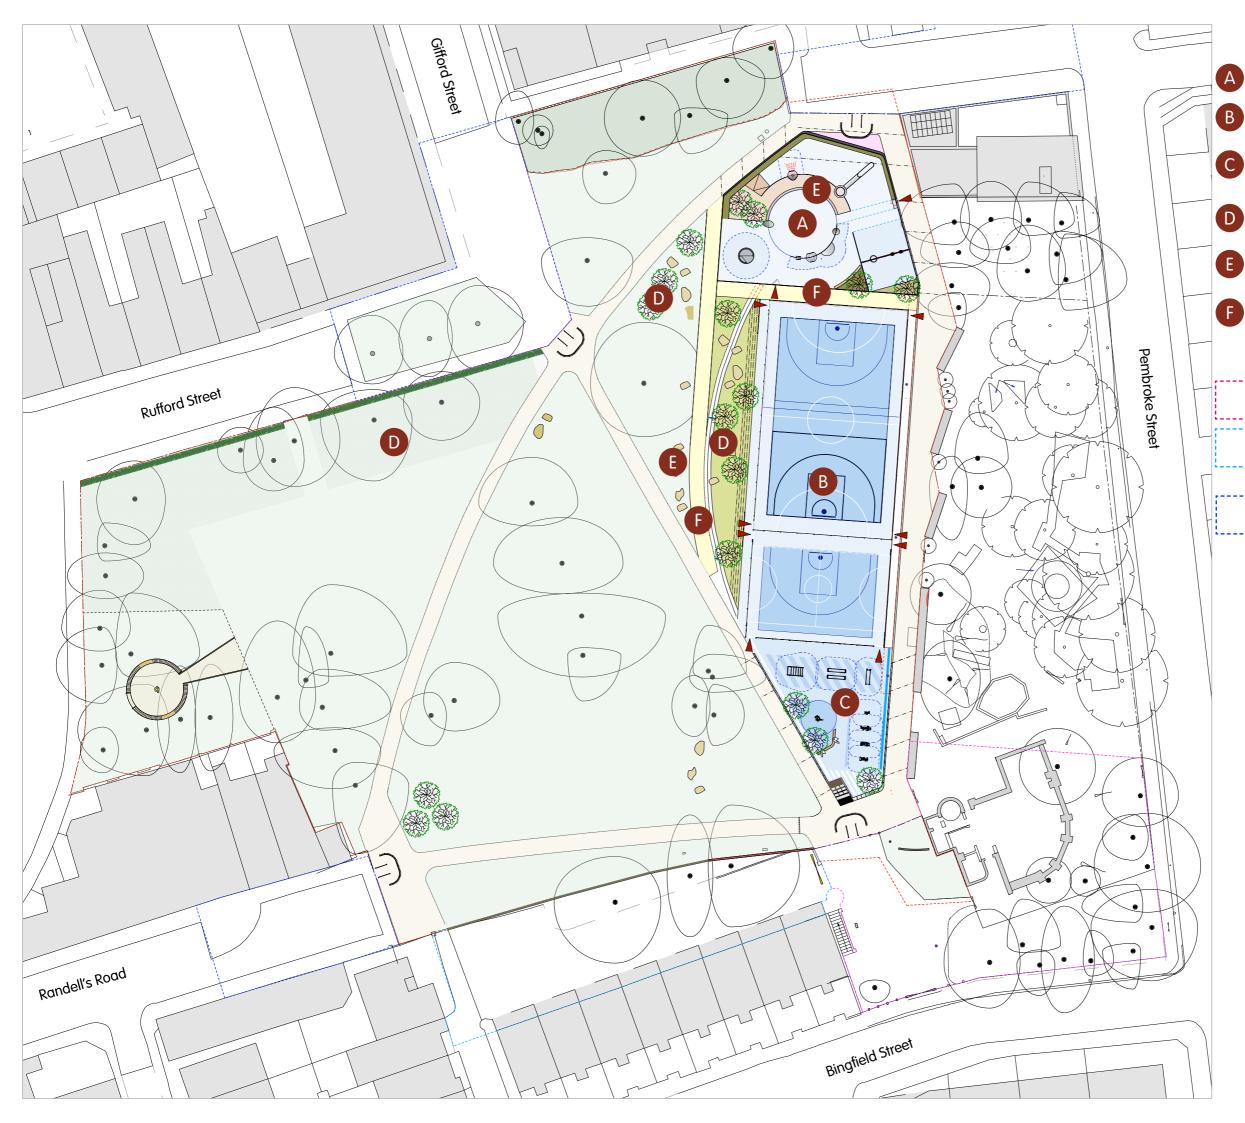

| A                               | Under 7s playground                                                                                                                                             |
|---------------------------------|-----------------------------------------------------------------------------------------------------------------------------------------------------------------|
| Al                              | Castle Rampart Play Wall                                                                                                                                        |
| A2                              | Infant/basket swing                                                                                                                                             |
| <b>A</b> 3                      | Accessible roundabout                                                                                                                                           |
| A4                              | Playdeck with seating and trees                                                                                                                                 |
| В                               | Refurbished sports court                                                                                                                                        |
| B                               | Court One: 18.1m x 30.1m<br>Football, basket ball, 3x3 basketball                                                                                               |
| B2                              | Court Two: 18.1m x 14m<br>Small football, 3x3 basketball                                                                                                        |
| <b>B</b> 3                      | Rebound fence 3m                                                                                                                                                |
| <b>B4</b>                       | Rebound fence 1m                                                                                                                                                |
| С                               | Activity area                                                                                                                                                   |
|                                 | Activity area                                                                                                                                                   |
| 0                               | Cardio equipment                                                                                                                                                |
|                                 |                                                                                                                                                                 |
| 0                               | Cardio equipment                                                                                                                                                |
| <ul><li>C1</li><li>C2</li></ul> | Cardio equipment<br>Body weight workout                                                                                                                         |
| <ul><li>C1</li><li>C2</li></ul> | Cardio equipment<br>Body weight workout<br>Climbing                                                                                                             |
|                                 | Cardio equipment<br>Body weight workout<br>Climbing<br><b>Biodiversity improvements</b>                                                                         |
|                                 | Cardio equipment<br>Body weight workout<br>Climbing<br><b>Biodiversity improvements</b><br>Native hedging                                                       |
|                                 | Cardio equipment<br>Body weight workout<br>Climbing<br><b>Biodiversity improvements</b><br>Native hedging<br>Seasonal bulb planting                             |
|                                 | Cardio equipment<br>Body weight workout<br>Climbing<br><b>Biodiversity improvements</b><br>Native hedging<br>Seasonal bulb planting<br>Sports Court damp garden |

RIBA 3 Phase 1 Masterplan | Detail

Sports Courts | Informal Court