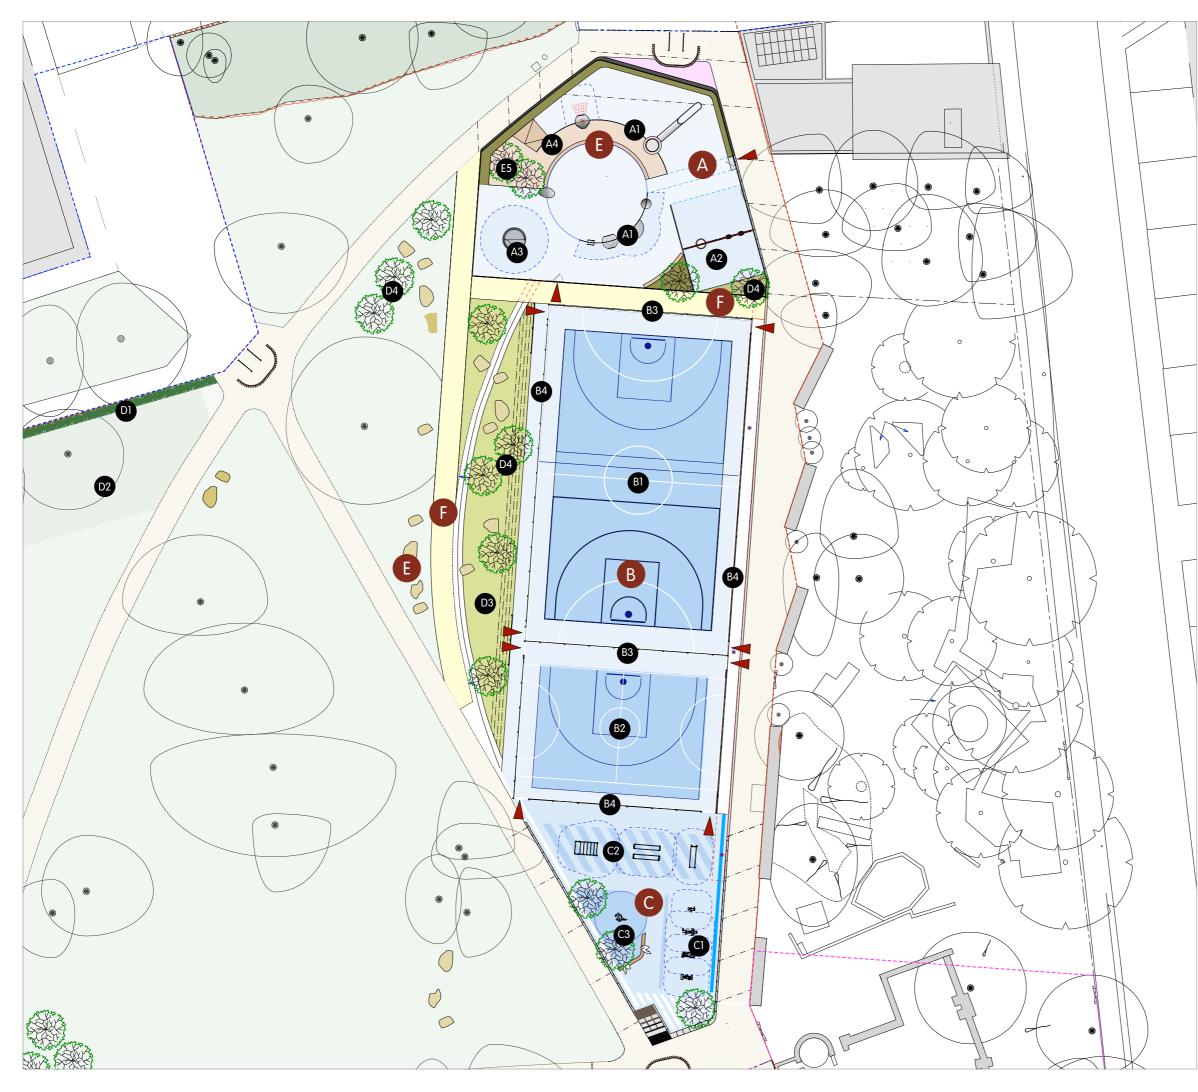

| A                               | Under 7s playground                                                                                                                                             |
|---------------------------------|-----------------------------------------------------------------------------------------------------------------------------------------------------------------|
| Al                              | Castle Rampart Play Wall                                                                                                                                        |
| A2                              | Infant/basket swing                                                                                                                                             |
| <b>A</b> 3                      | Accessible roundabout                                                                                                                                           |
| A4                              | Playdeck with seating and trees                                                                                                                                 |
| В                               | Refurbished sports court                                                                                                                                        |
| B                               | Court One: 18.1m x 30.1m<br>Football, basket ball, 3x3 basketball                                                                                               |
| B2                              | Court Two: 18.1m x 14m<br>Small football, 3x3 basketball                                                                                                        |
| <b>B</b> 3                      | Rebound fence 3m                                                                                                                                                |
| <b>B4</b>                       | Rebound fence 1m                                                                                                                                                |
| С                               | Activity area                                                                                                                                                   |
|                                 | Activity area                                                                                                                                                   |
| 0                               | Cardio equipment                                                                                                                                                |
|                                 |                                                                                                                                                                 |
| 0                               | Cardio equipment                                                                                                                                                |
| <ul><li>C1</li><li>C2</li></ul> | Cardio equipment<br>Body weight workout                                                                                                                         |
| <ul><li>C1</li><li>C2</li></ul> | Cardio equipment<br>Body weight workout<br>Climbing                                                                                                             |
|                                 | Cardio equipment<br>Body weight workout<br>Climbing<br><b>Biodiversity improvements</b>                                                                         |
|                                 | Cardio equipment<br>Body weight workout<br>Climbing<br><b>Biodiversity improvements</b><br>Native hedging                                                       |
|                                 | Cardio equipment<br>Body weight workout<br>Climbing<br><b>Biodiversity improvements</b><br>Native hedging<br>Seasonal bulb planting                             |
|                                 | Cardio equipment<br>Body weight workout<br>Climbing<br><b>Biodiversity improvements</b><br>Native hedging<br>Seasonal bulb planting<br>Sports Court damp garden |

RIBA 3 Phase 1 Masterplan | Detail

Sports Courts | Informal Court