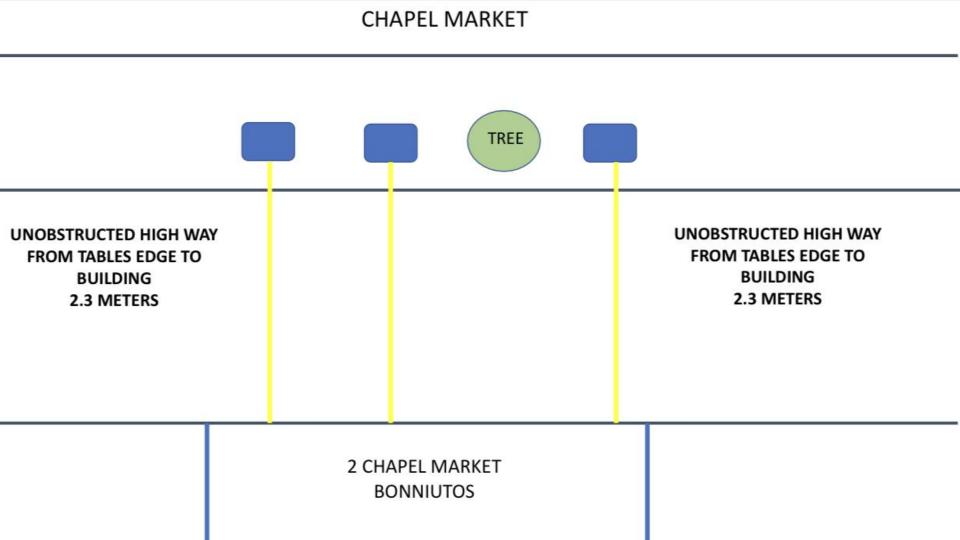

| DEPTH: 2.10 metres on the extended pavement area outside the shop By WIDTH: 4.8 meters across the length of the shop                                                  |
|-----------------------------------------------------------------------------------------------------------------------------------------------------------------------|
| Allowing for 3/4 tables and 6/8 chairs 2 to the left of the tree and 1 to the right of it Or 2 to the left of the tree and 2 to the right With 2 chairs at each table |
| Tables are: 80cm x 73cm Seats are: 42cm x 43cm                                                                                                                        |
| Allowing 2.3 meters from the shopfront to my requested space, Therefore meeting the councils 2 meter requirement.                                                     |