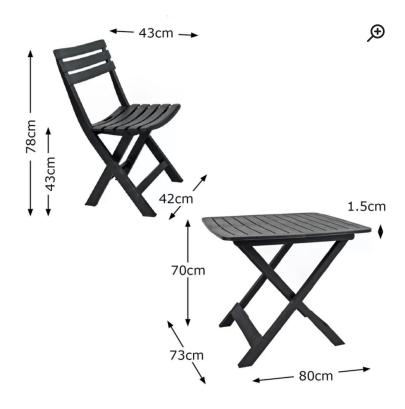

Tables and chairs to be used And diagram showing the measurements of the tables and chairs

| Explanation and Measurements |  |
|------------------------------|--|
|                              |  |
|                              |  |
|                              |  |
|                              |  |
|                              |  |
|                              |  |

| DEPTH: 2.10 metres on the extended pavement area outside the shop By WIDTH: 4.8 meters across the length of the shop                                                  |
|-----------------------------------------------------------------------------------------------------------------------------------------------------------------------|
| Allowing for 3/4 tables and 6/8 chairs 2 to the left of the tree and 1 to the right of it Or 2 to the left of the tree and 2 to the right With 2 chairs at each table |
| Tables are: 80cm x 73cm Seats are: 42cm x 43cm                                                                                                                        |
| Allowing 2.3 meters from the shopfront to my requested space, Therefore meeting the councils 2 meter requirement.                                                     |