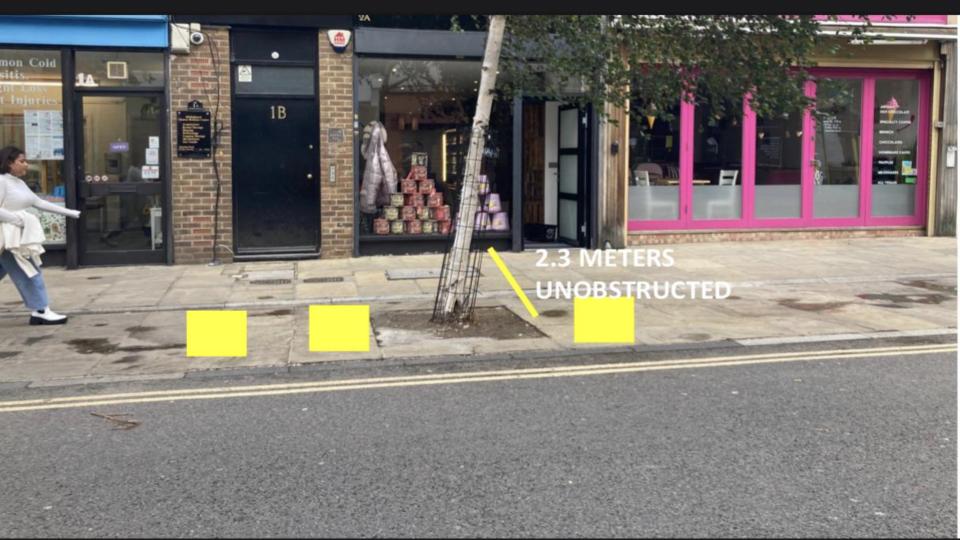

| DEPTH: 2.10 metres on the extended pavement area outside the shop By WIDTH: 4.8 meters across the length of the shop                                                  |
|-----------------------------------------------------------------------------------------------------------------------------------------------------------------------|
| Allowing for 3/4 tables and 6/8 chairs 2 to the left of the tree and 1 to the right of it Or 2 to the left of the tree and 2 to the right With 2 chairs at each table |
| Tables are: 80cm x 73cm Seats are: 42cm x 43cm                                                                                                                        |
| Allowing 2.3 meters from the shopfront to my requested space, Therefore meeting the councils 2 meter requirement.                                                     |