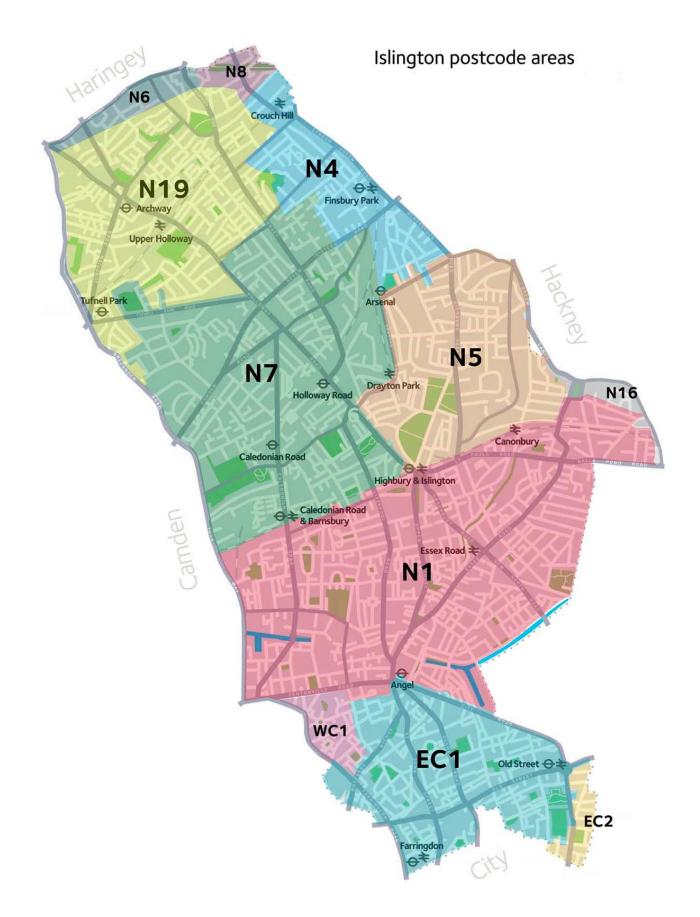

This list is arranged by postcode to help you to find somewhere close to where you live:

| Postcode | Page number  | Postcode | Page number   |
|----------|--------------|----------|---------------|
| EC1      | Page 3       | N7       | Pages 11 - 14 |
| N1       | Pages 4 - 7  | N16      | Page 14       |
| N4       | Pages 7 - 8  | N19      | Pages 15 - 18 |
| N5       | Pages 8 - 11 |          |               |