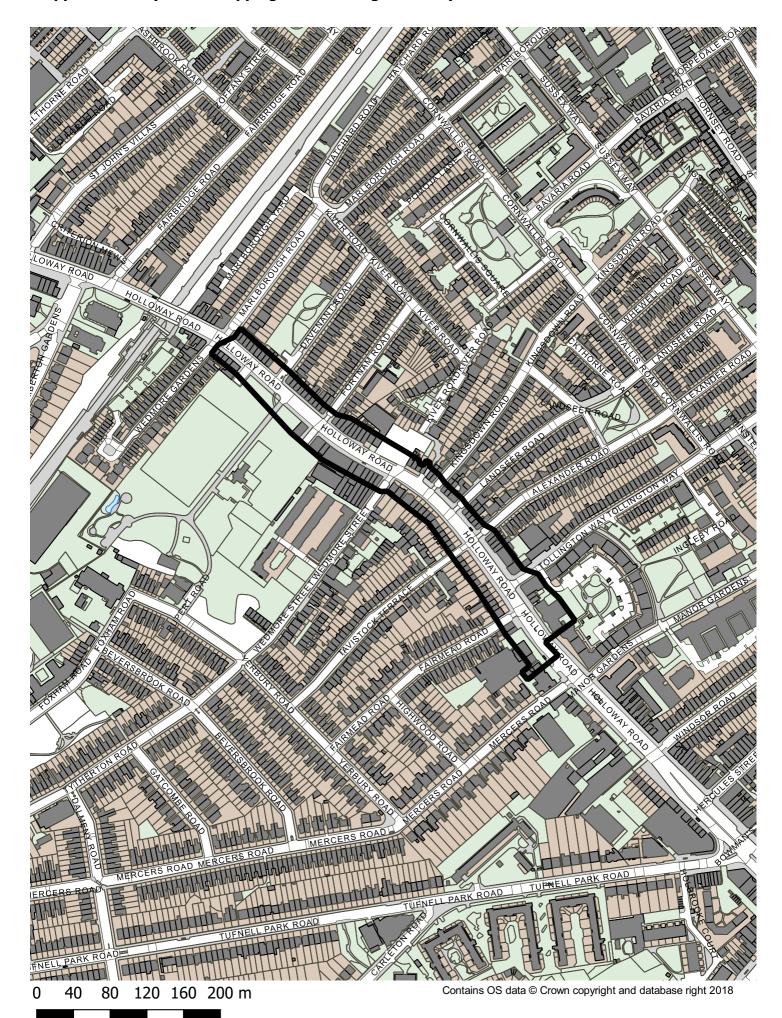

# **Upper Street Local Shopping Area Existing Boundary**

0 50 100 150 200 250 m

Contains OS data © Crown copyright and database right 2018