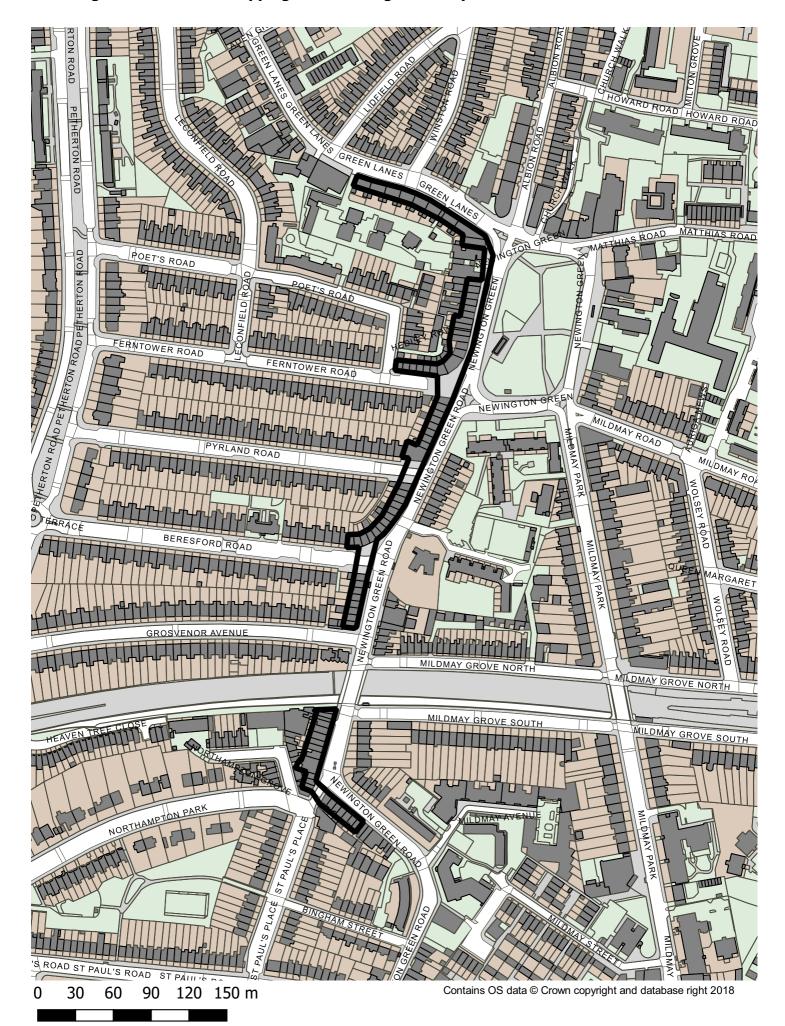

#### **Newington Green Local Shopping Area Existing Boundary**



#### **Newington Green Local Shopping Area Proposed Boundary**



#### **Old Street Local Shopping Area Proposed Boundary**



# **Packington Estate Local Shopping Area Existing Boundary**



### **Packington Estate Local Shopping Area Proposed Boundary**



### St. Paul's Local Shopping Area Existing Boundary



### St. Paul's Local Shopping Area Proposed Boundary







# **Upper Street Local Shopping Area Existing Boundary**



0 50 100 150 200 250 m

Contains OS data © Crown copyright and database right 2018

### **Upper Street Local Shopping Area Proposed Boundary**



0 50 100 150 200 250 m

Contains OS data © Crown copyright and database right 2018

# Westbourne Road Local Shopping Area Existing Boundary (designation removed)