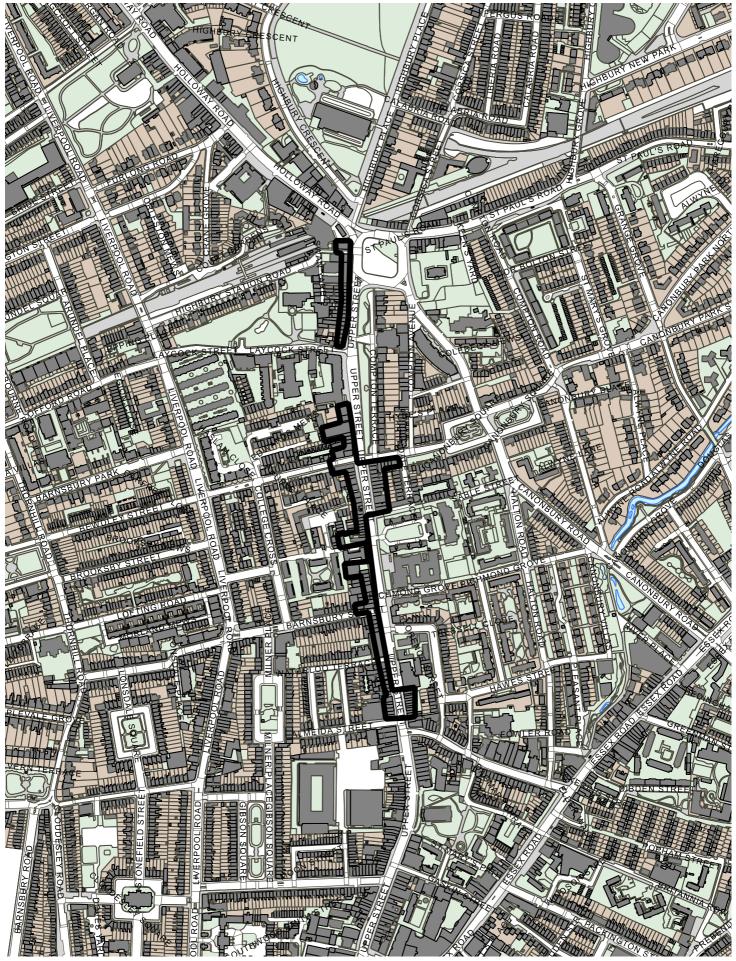

#### **Newington Green Local Shopping Area Existing Boundary**



#### **Newington Green Local Shopping Area Proposed Boundary**



#### **Old Street Local Shopping Area Proposed Boundary**



# **Packington Estate Local Shopping Area Existing Boundary**



### **Packington Estate Local Shopping Area Proposed Boundary**



### St. Paul's Local Shopping Area Existing Boundary



### St. Paul's Local Shopping Area Proposed Boundary







# **Upper Street Local Shopping Area Existing Boundary**



0 50 100 150 200 250 m

Contains OS data © Crown copyright and database right 2018

### **Upper Street Local Shopping Area Proposed Boundary**



0 50 100 150 200 250 m

Contains OS data © Crown copyright and database right 2018

# Westbourne Road Local Shopping Area Existing Boundary (designation removed)