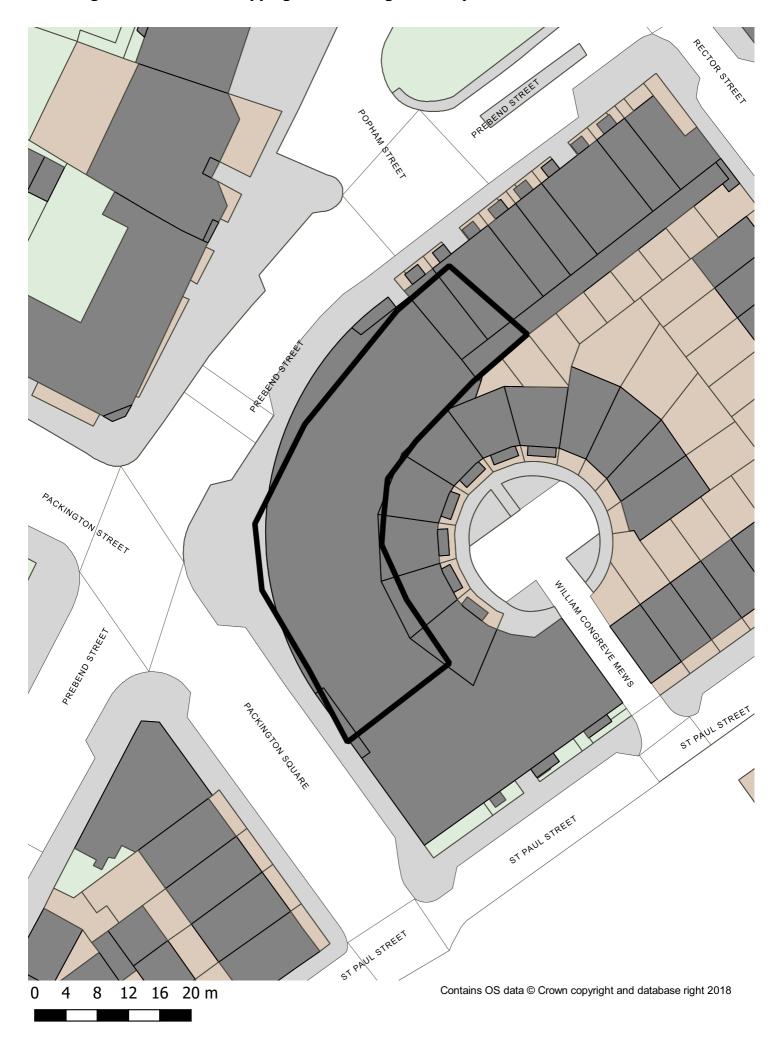

#### **Newington Green Local Shopping Area Existing Boundary**



#### **Newington Green Local Shopping Area Proposed Boundary**



#### **Old Street Local Shopping Area Proposed Boundary**



# **Packington Estate Local Shopping Area Existing Boundary**



### **Packington Estate Local Shopping Area Proposed Boundary**



### St. Paul's Local Shopping Area Existing Boundary



### St. Paul's Local Shopping Area Proposed Boundary







# **Upper Street Local Shopping Area Existing Boundary**



0 50 100 150 200 250 m

Contains OS data © Crown copyright and database right 2018

### **Upper Street Local Shopping Area Proposed Boundary**



0 50 100 150 200 250 m

Contains OS data © Crown copyright and database right 2018

# Westbourne Road Local Shopping Area Existing Boundary (designation removed)