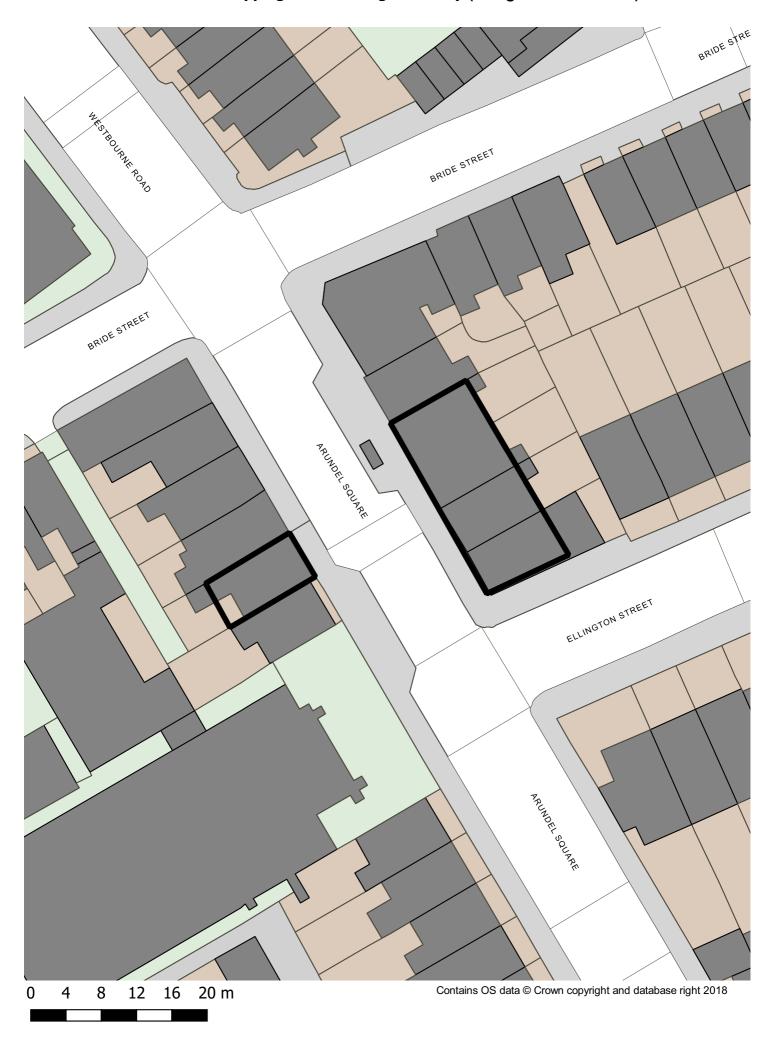

ington Green Local Shopping Area Existing Boundary**



#### **Newington Green Local Shopping Area Proposed Boundary**



#### **Old Street Local Shopping Area Proposed Boundary**



# **Packington Estate Local Shopping Area Existing Boundary**



### **Packington Estate Local Shopping Area Proposed Boundary**



### St. Paul's Local Shopping Area Existing Boundary



### St. Paul's Local Shopping Area Proposed Boundary







# **Upper Street Local Shopping Area Existing Boundary**



0 50 100 150 200 250 m

Contains OS data © Crown copyright and database right 2018

### **Upper Street Local Shopping Area Proposed Boundary**



0 50 100 150 200 250 m

Contains OS data © Crown copyright and database right 2018

# Westbourne Road Local Shopping Area Existing Boundary (designation removed)