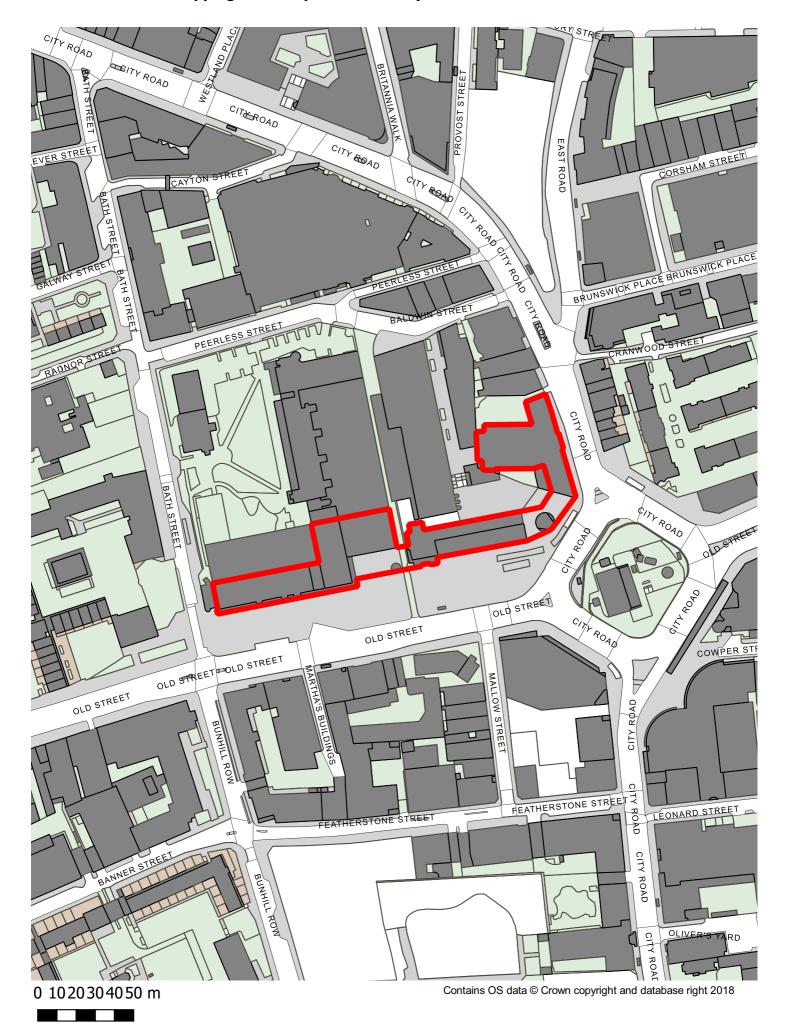

#### **Newington Green Local Shopping Area Existing Boundary**



#### **Newington Green Local Shopping Area Proposed Boundary**



#### **Old Street Local Shopping Area Proposed Boundary**



# **Packington Estate Local Shopping Area Existing Boundary**



### **Packington Estate Local Shopping Area Proposed Boundary**



### St. Paul's Local Shopping Area Existing Boundary



### St. Paul's Local Shopping Area Proposed Boundary







# **Upper Street Local Shopping Area Existing Boundary**



0 50 100 150 200 250 m

Contains OS data © Crown copyright and database right 2018

### **Upper Street Local Shopping Area Proposed Boundary**



0 50 100 150 200 250 m

Contains OS data © Crown copyright and database right 2018

# Westbourne Road Local Shopping Area Existing Boundary (designation removed)