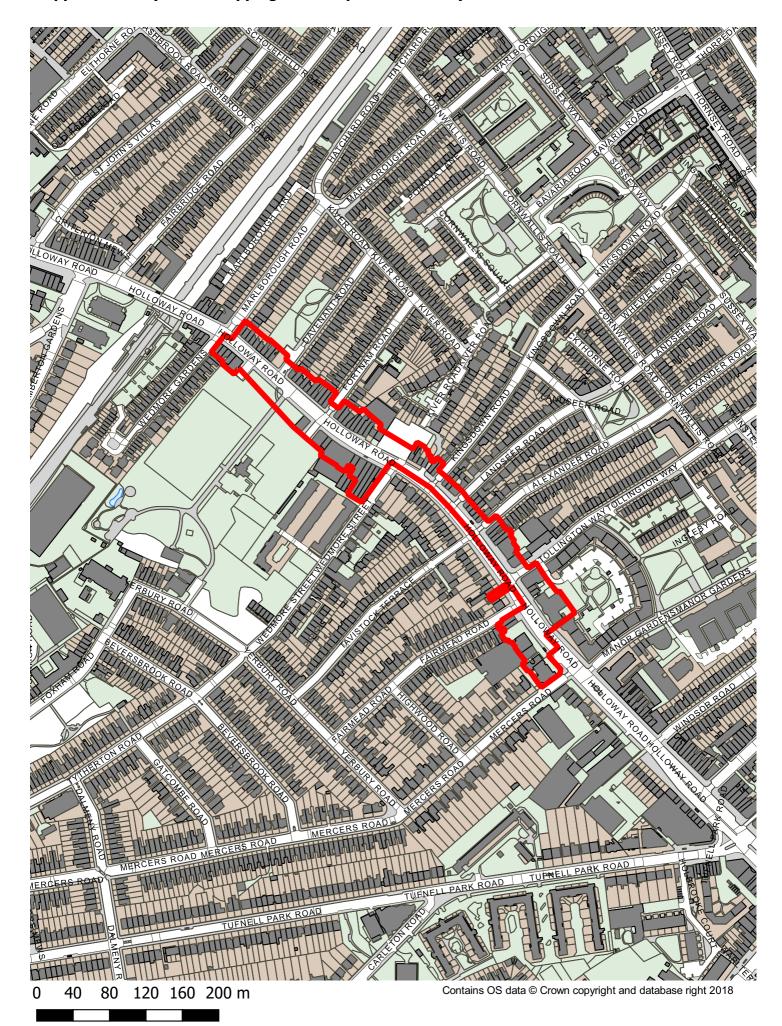

# **Upper Street Local Shopping Area Existing Boundary**

0 50 100 150 200 250 m

Contains OS data © Crown copyright and database right 2018