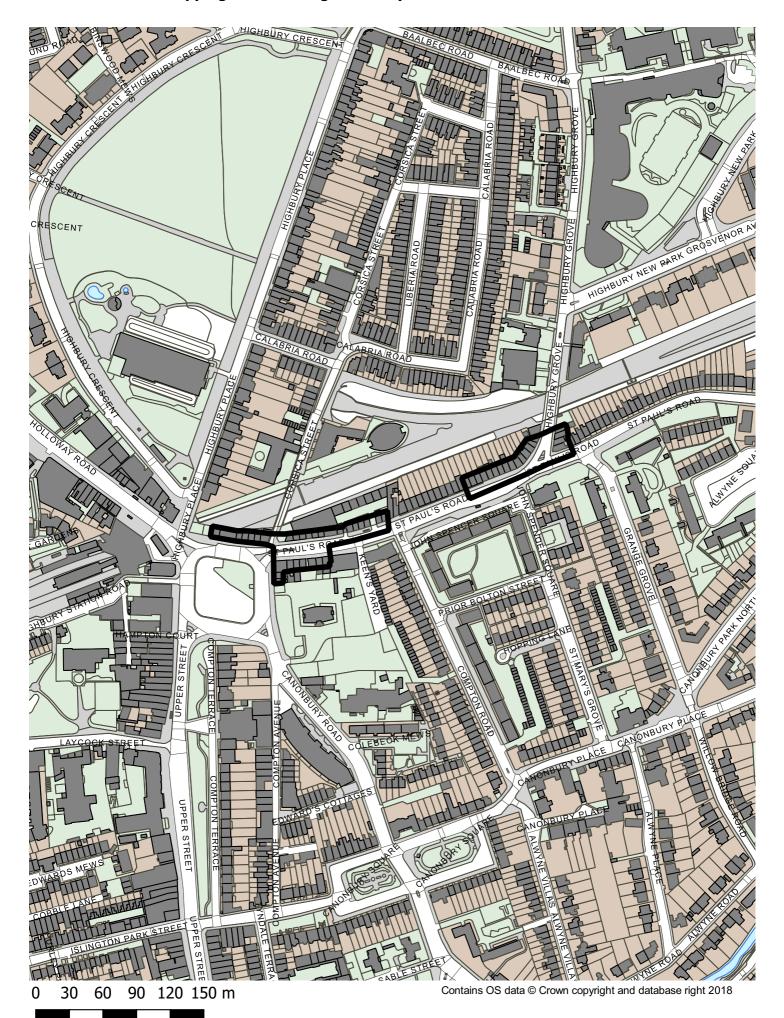

#### **Newington Green Local Shopping Area Existing Boundary**



#### **Newington Green Local Shopping Area Proposed Boundary**



#### **Old Street Local Shopping Area Proposed Boundary**



# **Packington Estate Local Shopping Area Existing Boundary**



### **Packington Estate Local Shopping Area Proposed Boundary**



### St. Paul's Local Shopping Area Existing Boundary



### St. Paul's Local Shopping Area Proposed Boundary







# **Upper Street Local Shopping Area Existing Boundary**



0 50 100 150 200 250 m

Contains OS data © Crown copyright and database right 2018

### **Upper Street Local Shopping Area Proposed Boundary**



0 50 100 150 200 250 m

Contains OS data © Crown copyright and database right 2018

# Westbourne Road Local Shopping Area Existing Boundary (designation removed)