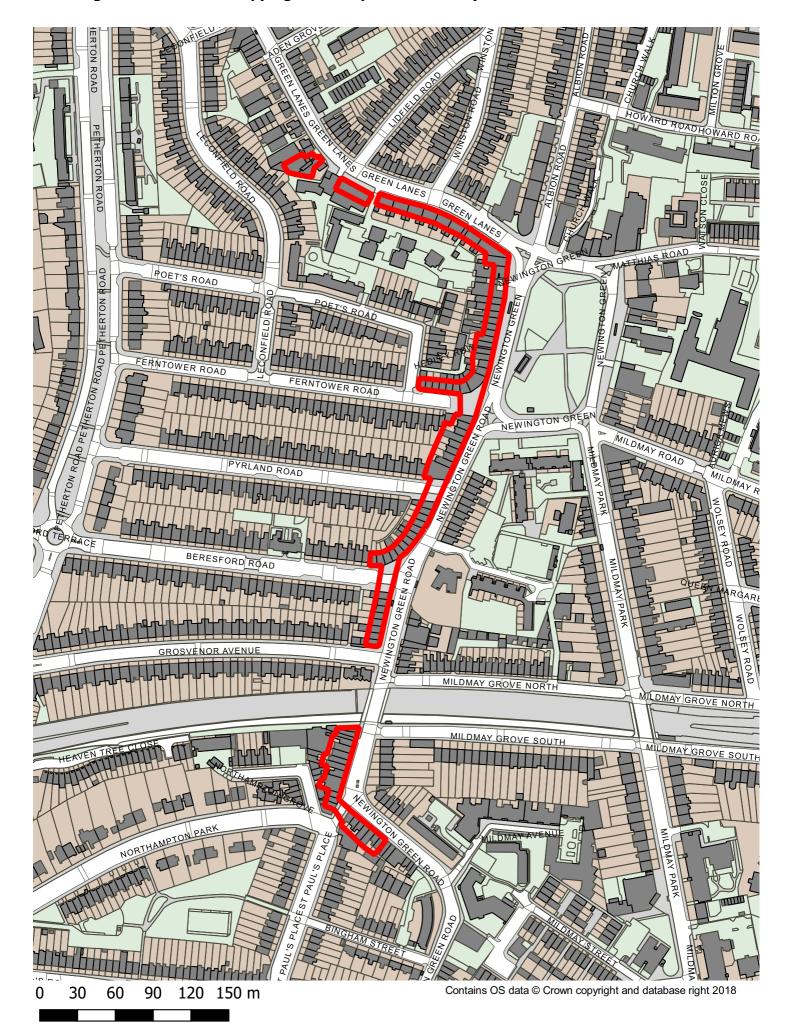

#### **Newington Green Local Shopping Area Existing Boundary**



#### **Newington Green Local Shopping Area Proposed Boundary**



#### **Old Street Local Shopping Area Proposed Boundary**



# **Packington Estate Local Shopping Area Existing Boundary**



### **Packington Estate Local Shopping Area Proposed Boundary**



### St. Paul's Local Shopping Area Existing Boundary



### St. Paul's Local Shopping Area Proposed Boundary







# **Upper Street Local Shopping Area Existing Boundary**



0 50 100 150 200 250 m

Contains OS data © Crown copyright and database right 2018

### **Upper Street Local Shopping Area Proposed Boundary**



0 50 100 150 200 250 m

Contains OS data © Crown copyright and database right 2018

# Westbourne Road Local Shopping Area Existing Boundary (designation removed)