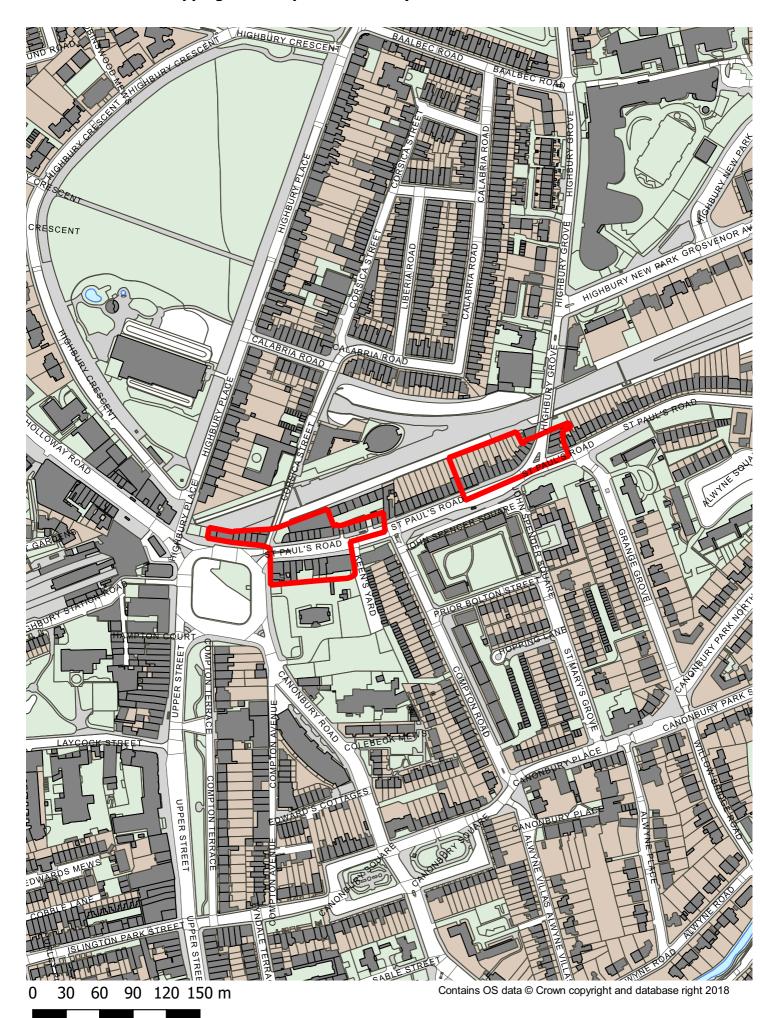

#### **Newington Green Local Shopping Area Existing Boundary**



#### **Newington Green Local Shopping Area Proposed Boundary**



#### **Old Street Local Shopping Area Proposed Boundary**



# **Packington Estate Local Shopping Area Existing Boundary**



### **Packington Estate Local Shopping Area Proposed Boundary**



### St. Paul's Local Shopping Area Existing Boundary



### St. Paul's Local Shopping Area Proposed Boundary







# **Upper Street Local Shopping Area Existing Boundary**



0 50 100 150 200 250 m

Contains OS data © Crown copyright and database right 2018

### **Upper Street Local Shopping Area Proposed Boundary**



0 50 100 150 200 250 m

Contains OS data © Crown copyright and database right 2018

# Westbourne Road Local Shopping Area Existing Boundary (designation removed)