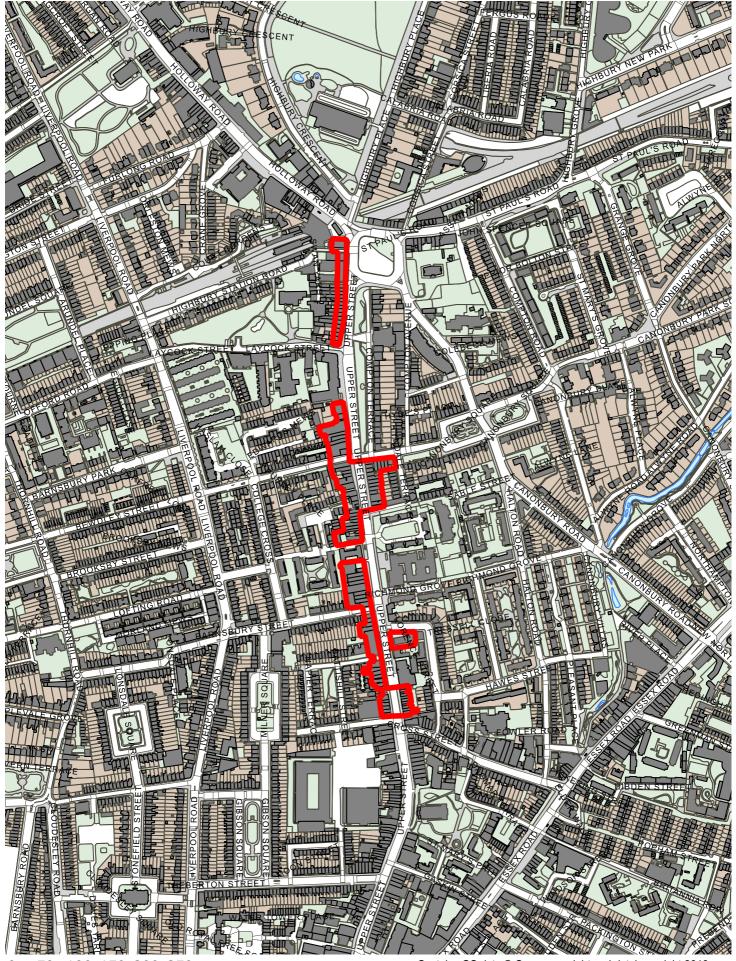

#### **Newington Green Local Shopping Area Existing Boundary**



#### **Newington Green Local Shopping Area Proposed Boundary**



#### **Old Street Local Shopping Area Proposed Boundary**



# **Packington Estate Local Shopping Area Existing Boundary**



### **Packington Estate Local Shopping Area Proposed Boundary**



### St. Paul's Local Shopping Area Existing Boundary



### St. Paul's Local Shopping Area Proposed Boundary







# **Upper Street Local Shopping Area Existing Boundary**



0 50 100 150 200 250 m

Contains OS data © Crown copyright and database right 2018

### **Upper Street Local Shopping Area Proposed Boundary**



0 50 100 150 200 250 m

Contains OS data © Crown copyright and database right 2018

# Westbourne Road Local Shopping Area Existing Boundary (designation removed)